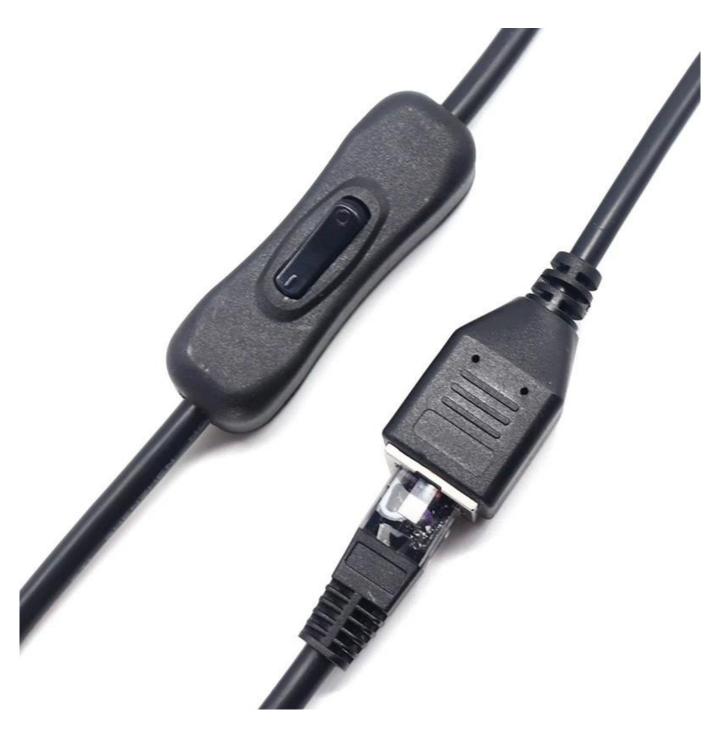

### **Specification**:

• Cable Type: on off power switch RJ45 Male to RJ45 Male cable

• Cable Length: 1meter or optional

• Connector Material: Gold-plated copper

• Cable Material: PVC

• Color: Black

• RJ45 Male to RJ45 Male internet cable with on off switch

#### **Product Description:**

The RJ45 Male to RJ45 Male Cable with On-Off Power Switch is a convenient and versatile networking cable that allows you to turn your connection on or off with a simple flip of a switch. This cable is perfect for use with devices that require occasional network access, such as gaming consoles, smart TVs, or security cameras.