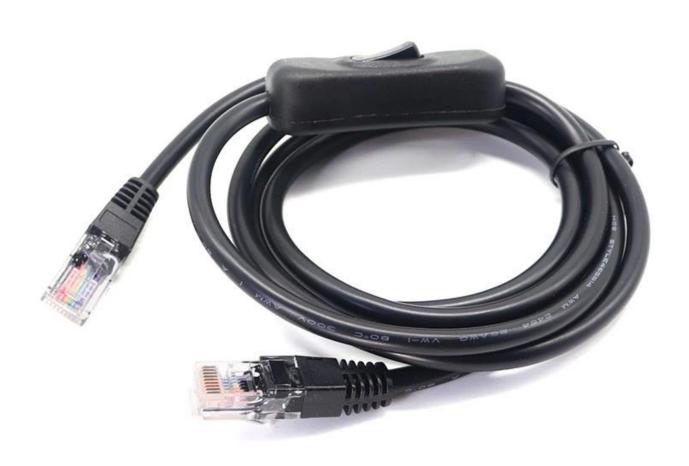

### **Specification**:

• Cable Type: on off power switch RJ45 Male to RJ45 Male cable

• Cable Length: 1meter or optional

• Connector Material: Gold-plated copper

• Cable Material: PVC

• Color: Black

• RJ45 Male to RJ45 Male internet cable with on off switch

#### **Product Description:**

The RJ45 Male to RJ45 Male Cable with On-Off Power Switch is a convenient and versatile networking cable that allows you to turn your connection on or off with a simple flip of a switch. This cable is perfect for use with devices that require occasional network access, such as gaming consoles, smart TVs, or security cameras.