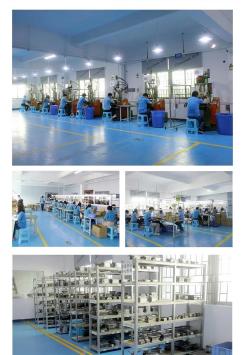

ltra power supply, and 1 USB C with power delivery power input ,1USB C output the network to iPad, the rest USB C port supported data which iPad can read from.

## Attached USB-C to USB-C cable , RJ45 8P8C male to male network cable sold seperately!

Features:

- Data Speed: 10/100/1000Mbps
- Supports intelligent variable power output depending on your USB-C PD device requirements
- Provide up to 20 Watts of power for Type C PD devices such as tablets, cell phones, and other common TYPE C PD devices
- PD20W PoE to USB-C PD Power Adapter, 802.3 AT Compliant

Pictures reference below, more POE to Type c power data adapter, please contact our sales team we support development and provide solutions!

## Goochain<sup>®</sup>谷i成







# Goochain<sup>®</sup>谷i成



### ABOUT US



#### WORKSHOP



### **OFFICE**



### WAREHOUSE



### R&D CENTER



# <complex-block>

### FAQ Q1: Can I start a sample order first before ordering more?

A: Sure, Goochain provide free samples if we have stock, sample customized should be charged some set up cost. We appreciate you to order sample from us to check our quality.

### Q2: What payment methods do you accept?

A: Alibaba Trade Assurance, PayPal, T/T, Bank Transfer, Western Union and L/C

### Q3: How does your factory do regarding quality control?

A: Quality is priority. QC department with professional quality assurance specialist attach great importance to quality controlling from the very beginning to the very end. Our factory has gained Rohs, SGS, CE FCC,ISO9001:2008 authentication. Etc

### Q4: Factory? Yes! Can I customize items I lik