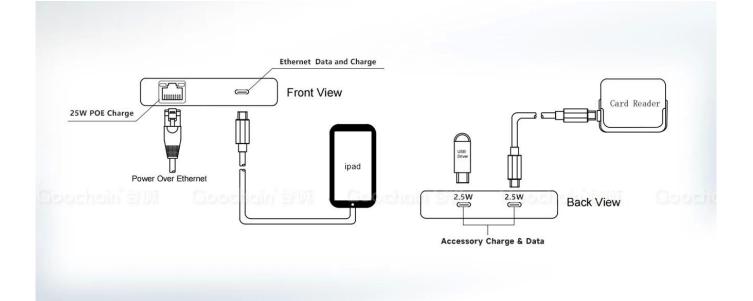

3.POE to 2 USB Type C injector, which POE support power input and network, 1 USB C supply the network to iPad, 1 USB C with data which iPad can read the data from the attached accessories like USB Drive, etc