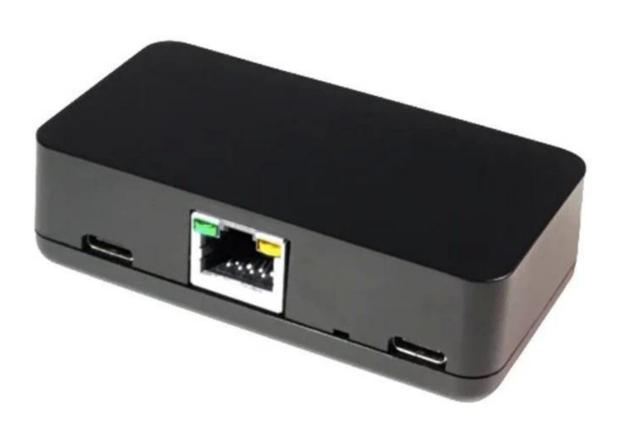

Goochain is a innovation manufacturer in POE adapter Technology R&D and production, and the first manufacturer who customized the POE USB-C power and data adapter, There are vary functions of POE adapters in Goochain, we can custom and not limited below items.

Pictures reference below, more POE to Type c power data adapter, please contact our sales team we support development and provide solutions!