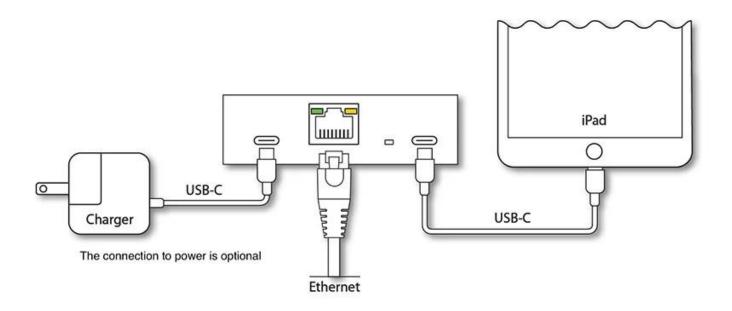

1. POE to 1 USB Type C injector, which POE with the ultra power supply to USB C output the network to iPAD.

2. POE to 2 USB Type C injector, which POE with ultra power supply, and 1 USB C with power delivery power input and the rest USB C output the network to iPad

## Attached USB-C to USB-C cable , RJ45 8P8C male to male network cable sold seperately!

Features:

- Data Speed: 10/100/1000Mbps
- Supports intelligent variable power output depending on your USB-C PD device requirements
- Provide up to 20 Watts of power for Type C PD devices such as tablets, cell phones, and other common TYPE C PD devices
- PD20W PoE to USB-C PD Power Adapter, 802.3 AT Compliant