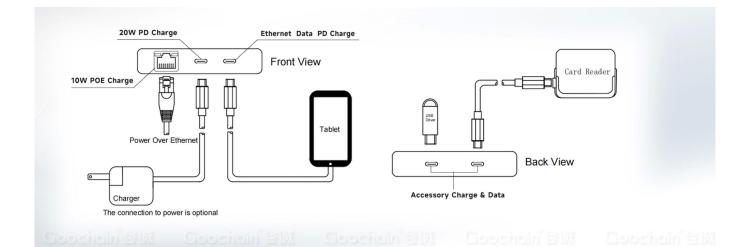

4.POE to 4 USB Type C injector, which POE with ultra power supply, and 1 USB C with power delivery power input ,1USB C output the network to iPad, the rest USB C port supported data which iPad can read from.