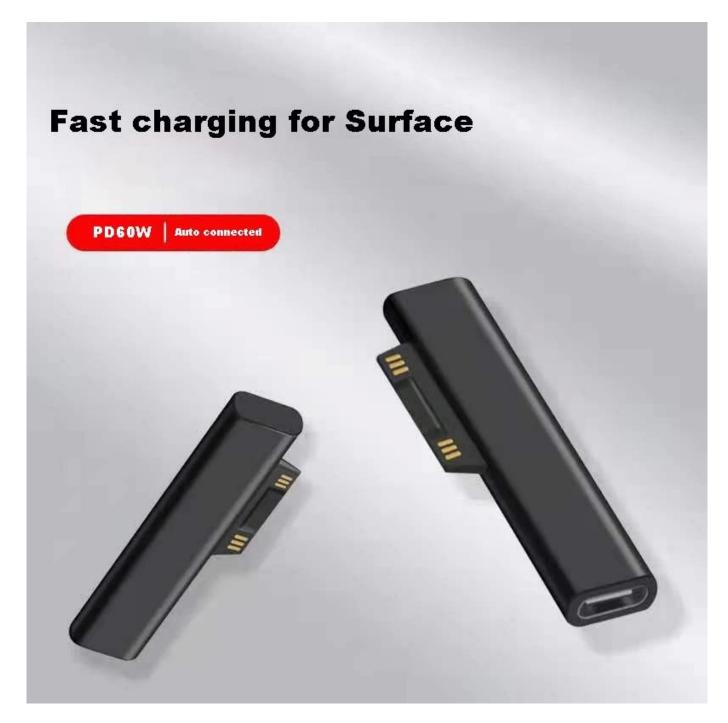

## **Product Description:**

"Power up your Microsoft Surface Pro effortlessly with our **USB-C Female to Surface Charging Adapter**. Designed specifically for **Microsoft Surface Pro 7**, **Surface Pro 8**, **and Surface Pro X**, this adapter enables fast and reliable charging through USB-C Power Delivery (PD) technology.

## **Key Features:**

- Fast Charging: Supports USB-C Power Delivery (PD) for efficient charging of your Surface Pro.
- Universal Compatibility: Works seamlessly with Microsoft Surface Pro 3/4/5/7, Surface Go1/2, Surface Book 1/2, Surface laptop 1/2, and other USB-C power sources.
- **Compact & Portable:** Lightweight and pocket-sized design for easy portability.
- **Durable Build:** Made with high-quality materials for long-lasting performance.
- **Plug-and-Play:** No drivers or software required simply connect and charge.