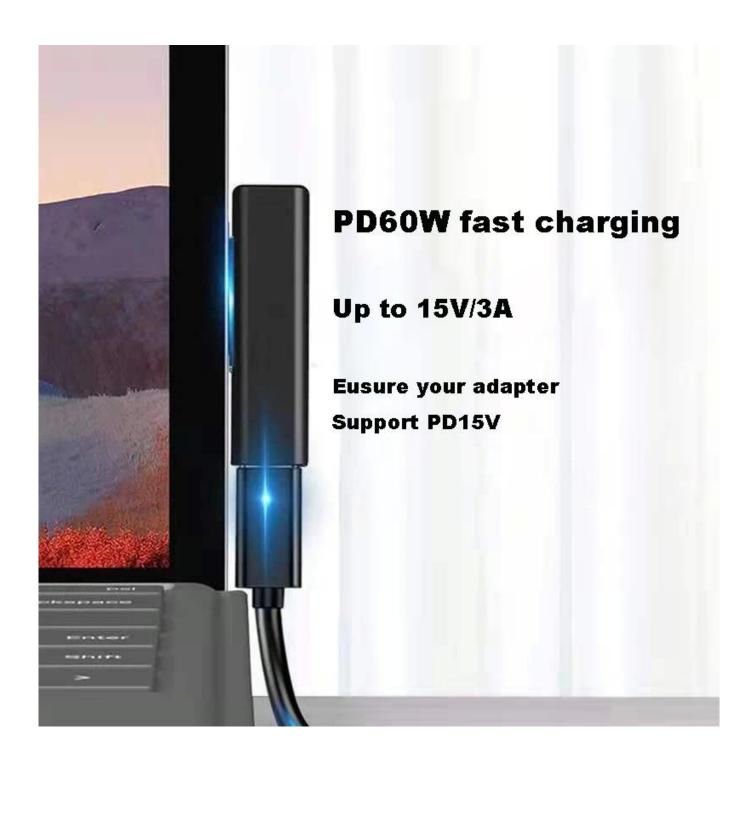

## **Key Features:**

- Fast Charging: Supports USB-C Power Delivery (PD) for efficient charging of your Surface Pro.
- Universal Compatibility: Works seamlessly with Microsoft Surface Pro 3/4/5/7, Surface Go1/2, Surface Book 1/2, Surface laptop 1/2, and other USB-C power sources.
- **Compact & Portable:** Lightweight and pocket-sized design for easy portability.
- **Durable Build:** Made with high-quality materials for long-lasting performance.
- **Plug-and-Play:** No drivers or software required simply connect and charge.