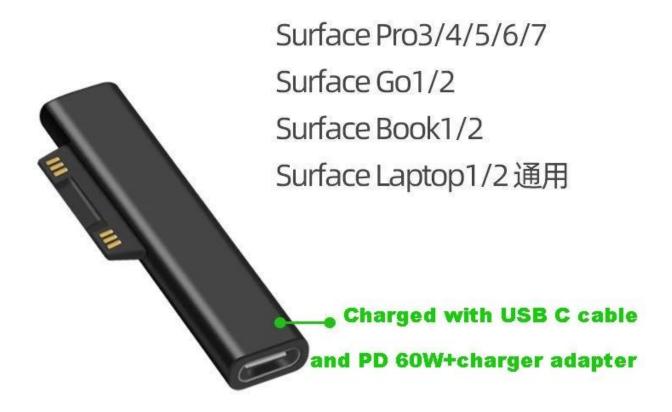

## **Key Features:**

- Fast Charging: Supports USB-C Power Delivery (PD) for efficient charging of your Surface Pro.
- Universal Compatibility: Works seamlessly with Microsoft Surface Pro 3/4/5/7, Surface Go1/2, Surface Book 1/2, Surface laptop 1/2, and other USB-C power sources.
- **Compact & Portable:** Lightweight and pocket-sized design for easy portability.
- **Durable Build:** Made with high-quality materials for long-lasting performance.
- **Plug-and-Play:** No drivers or software required simply connect and charge.