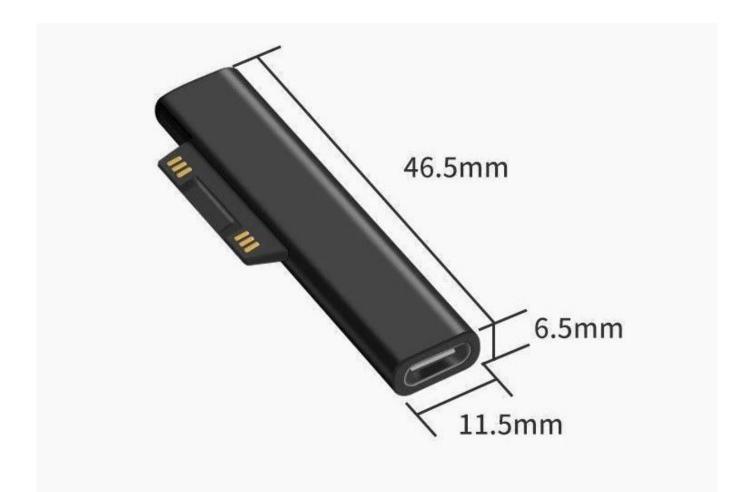

## **Product Description:**

"Power up your Microsoft Surface Pro effortlessly with our **USB-C Female to Surface Charging Adapter**. Designed specifically for **Microsoft Surface Pro 7**, **Surface Pro 8**, **and Surface Pro X**, this adapter enables fast and reliable charging through USB-C Power Delivery (PD) technology.

## **Key Features:**

- Fast Charging: Supports USB-C Power Delivery (PD) for efficient charging of your Surface Pro.
- Universal Compatibility: Works seamlessly with Microsoft Surface Pro 3/4/5/7, Surface Go1/2, Surface Book 1/2, Surface laptop 1/2, and other USB-C power sources.
- **Compact & Portable:** Lightweight and pocket-sized design for easy portability.
- **Durable Build:** Made with high-quality materials for long-lasting performance.
- **Plug-and-Play:** No drivers or software required simply connect and charge.