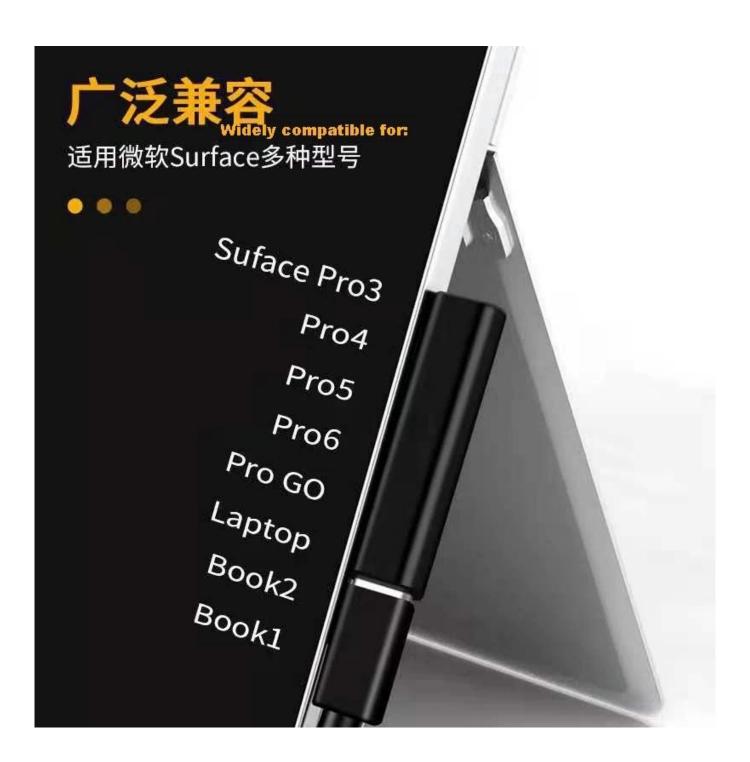

## **Key Features:**

- Fast Charging: Supports USB-C Power Delivery (PD) for efficient charging of your Surface Pro.
- Universal Compatibility: Works seamlessly with Microsoft Surface Pro 3/4/5/7, Surface Go1/2, Surface Book 1/2, Surface laptop 1/2, and other USB-C power sources.
- **Compact & Portable:** Lightweight and pocket-sized design for easy portability.
- **Durable Build:** Made with high-quality materials for long-lasting performance.
- **Plug-and-Play:** No drivers or software required simply connect and charge.