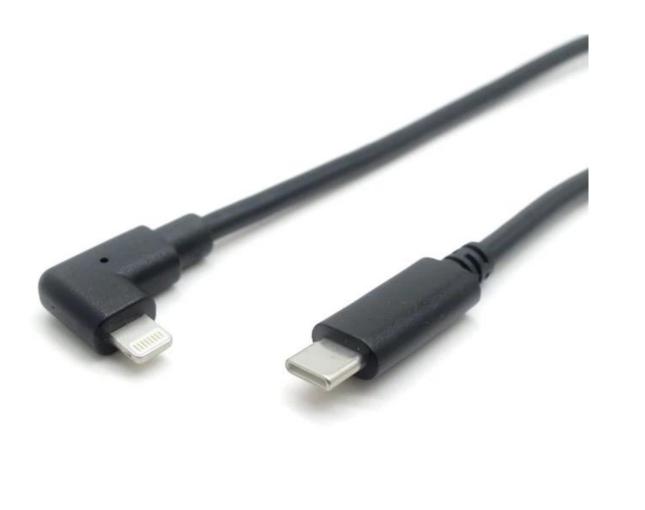

#### Features:

**PD 20W fast charge,** Goochain customized USB-C ethernet lighting power adapter cable, features of PD20W fast charging for ipad , and data transfer.

**Ultra ethernet data**, Our type c to lightning cable support ultra ethernet data, you can easily use this cable to cross the wired ethernet data from **POE power adapter**, and enjoy your internet time.

**180 Degree U shaped type design:** Goochain as custom USB C cable manfuacturer with full experienced in electronic kits and solutions, This USB C to lightning cable with 180 degree U shaped, fit well with iphone/ipad enclosure, and we also custom different dimension **right angle USB C cable**, up angle USB C cable, right angle USB C lighting cable.

Wide range compatibility: Our **PD20W USB C apple cable** widely compatible with models below: