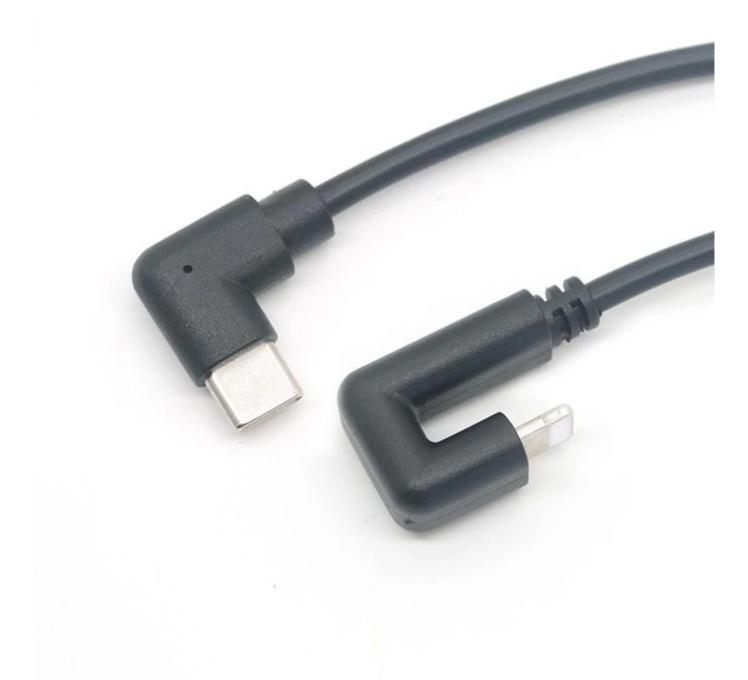

**180 Degree U shaped type design:** Goochain as custom USB C cable manfuacturer with full experienced in electronic kits and solutions, This USB C to lightning cable with 180 degree U shaped, fit well with iphone/ipad enclosure, and we also custom different dimension **right angle USB C cable**, up angle USB C cable, right angle USB C lighting cable.

### **More Product Pictures**