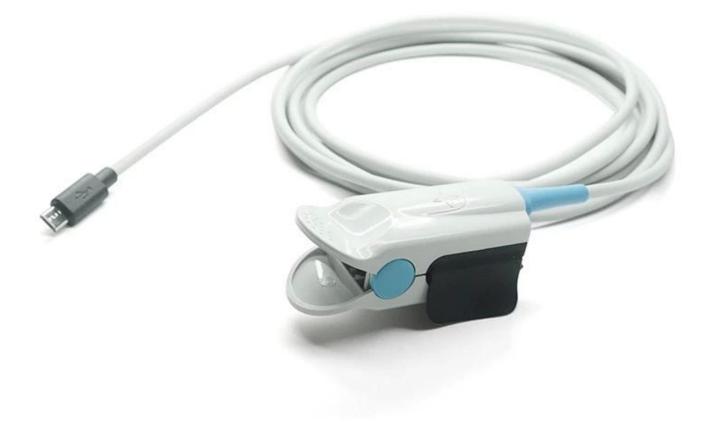

### **Product Specification:**

- Type: Adult finger clip
- Use time: Reusable
- Easy to clean and repair.
- Accurate measurement and fast responses.

This Micro Spo2 Sensor is produced by ourselves.We are a professional manufacturer. If you have any questions, please feel free to contact us.

In addition to this Finger Clip, we also have <u>blood oxygen ear clip</u> for you to choose from. This ear clip is use with major brands of pulse oximeter.

As a leading <u>medical cables</u> manufacturer,Goochain accept OEM/ODM,If you have any custom requiremensts please feel free to contact with us