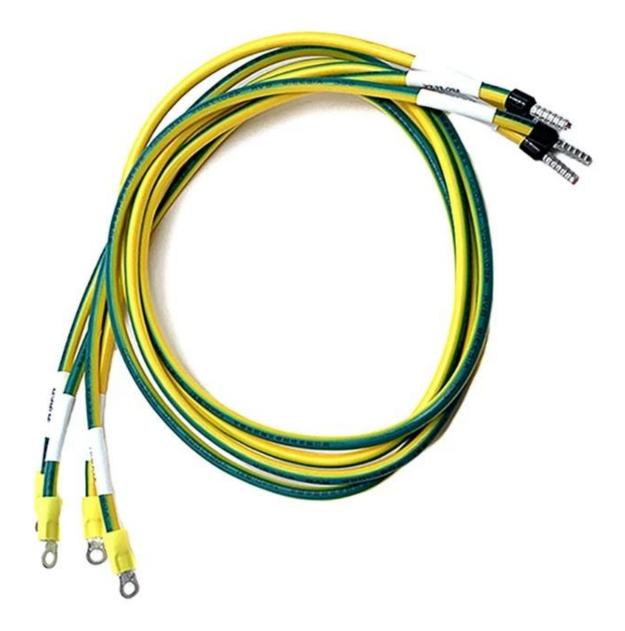

## **Product Specification:**

Factory price New energy charging pile yellow-green grounding wire 6mm2 double-headed ring terminal wire RV5.5-4 wiring harness

- Connector:Double-head ring
- Terminal: BVR 6mm2
- UL11627 Standard Cable
- OEM ODM is acceptable, welcome to contact with us if you have any idea or drawing or sample, we are pleased to make the sample according to your drawings or specifications.