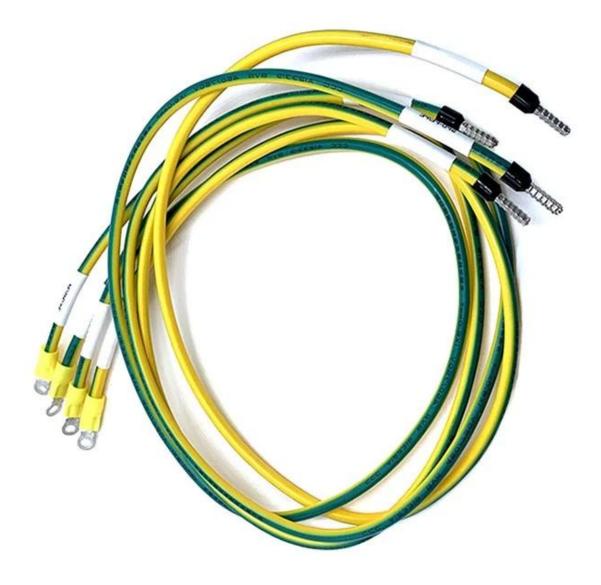

## **Product Specification:**

Factory price New energy charging pile yellow-green grounding wire 6mm2 double-headed ring terminal wire RV5.5-4 wiring harness

- Connector:Double-head ring
- Terminal: BVR 6mm2
- UL11627 Standard Cable
- OEM ODM is acceptable, welcome to contact with us if you have any idea or drawing or sample, we are pleased to make the sample according to your drawings or specifications.