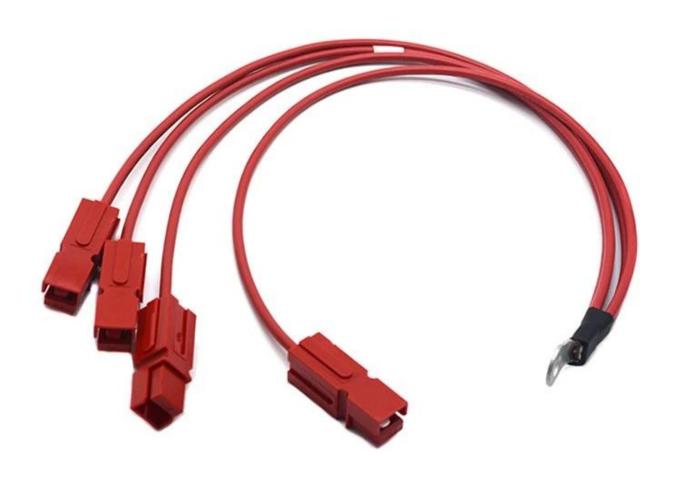

## **Product Specification:**

Product name: New energy photovoltaic wire harness multi single-pole plug ring terminal wire cable assembly

Connector A :single-pole plug for new energy battery charging

Connector B :ring terminal RNB8-4-90D

Cable: UL10269 8AWG 105C 1000V red black

Length: 400mm Customized

Accessory: Heat shrink tubing

Application: PV panel

We called it as multi single-pole plug ring terminal wire cable assembly which is used for Car, Trunk, Boat and other Automatives. We can custom made the connector, length, wire guage based on what you requested.