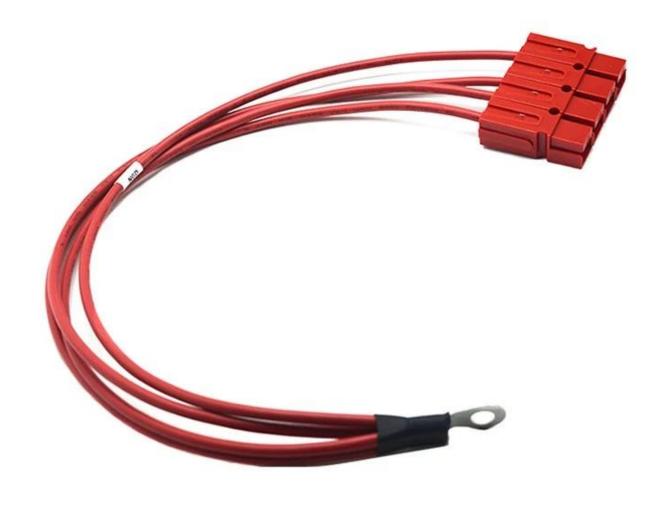

## **Product Specification:**

Product name: New energy photovoltaic wire harness multi single-pole plug ring terminal wire cable assembly

Connector A :single-pole plug for new energy battery charging

Connector B :ring terminal RNB8-4-90D

Cable: UL10269 8AWG 105C 1000V red black

Length: 400mm Customized

Accessory: Heat shrink tubing

Application: PV panel

We called it as multi single-pole plug ring terminal wire cable assembly which is used for Car, Trunk, Boat and other Automatives. We can custom made the connector, length, wire guage based on what you requested.