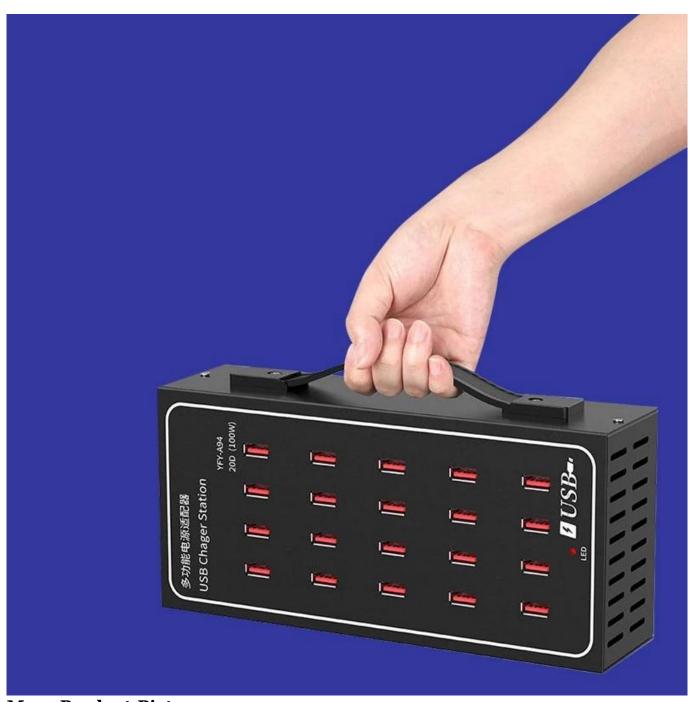

**More Product Pictures** 

# 20 Port 100W(20A) Multiport USB Charging Station for Multiple Devices

Power Cord Length: 5 Feet
Input: 100-240V~50-60Hz
USB Port Output: 5V~2.4A

• Total Output: 5V 100W 20A(Max.)

• Safety certification: FCC CE ROHS and other safety certifications

• Intelligent Control

• Package Dimensions 7.68 x 3.39 x 2.68 inches

100W power output for 20 ports, the usb strip charging station is compatible with smartphones, iPhone, iPad Tablets, Galaxy, E-reader, power bank, Voice recorder, bluetooth earphone or most other 5V USB-charged devices. Goochain is a professional manufacturer of USB charging stations. We have produced various types of high-quality charging stations, like **150W Universal Multi 16 Port USB Charger**, and make the related product, like **usb hub station for iPad**, OEM ODM is acceptable.