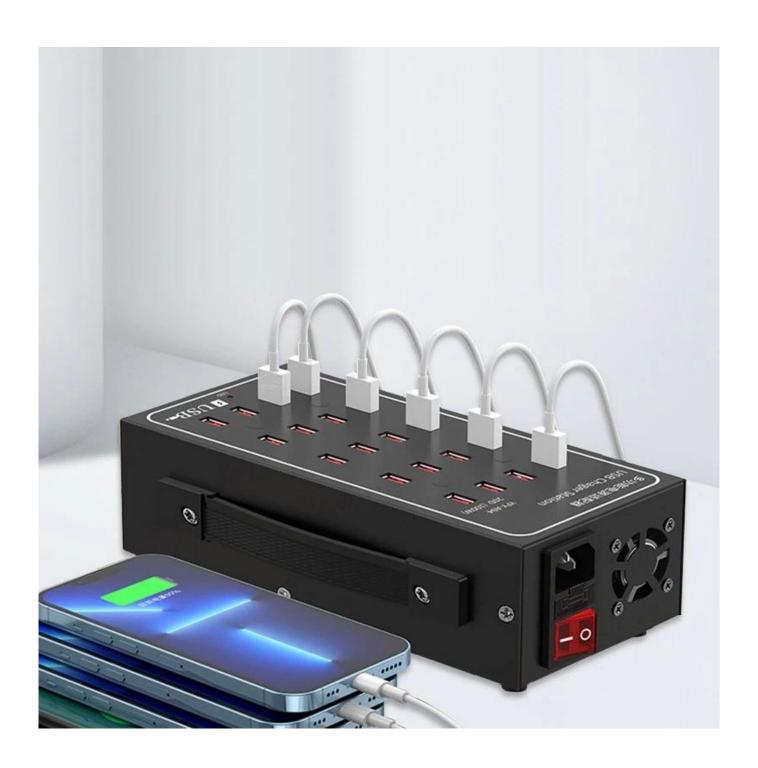

# 20 Port 100W(20A) Multiport USB Charging Station for Multiple Devices

Power Cord Length: 5 Feet
Input: 100-240V~50-60Hz
USB Port Output: 5V~2.4A

• Total Output: 5V 100W 20A(Max.)

• Safety certification: FCC CE ROHS and other safety certifications

• Intelligent Control

• Package Dimensions 7.68 x 3.39 x 2.68 inches

100W power output for 20 ports, the usb strip charging station is compatible with smartphones, iPhone, iPad Tablets, Galaxy, E-reader, power bank, Voice recorder, bluetooth earphone or most other 5V USB-charged devices. Goochain is a professional manufacturer of USB charging stations. We have produced various types of high-quality charging stations, like **150W Universal Multi 16 Port USB Charger**, and make the related product, like **usb hub station for iPad**, OEM ODM is acceptable.

#### **Multi Device Charging Station**

Converting a charger station port into an 20 port USB charger can better solve the charging port required for family or multi-person gatherings. Multiple Charging Station is a good choice.