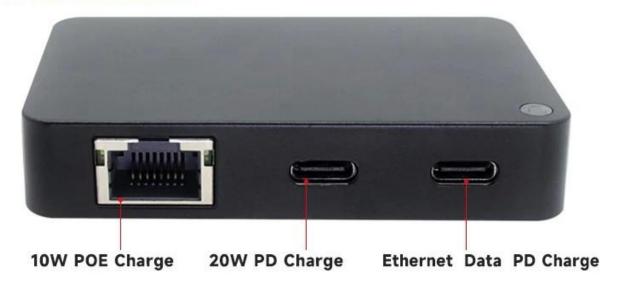

Introducing our Multi-Functional <u>PoE to Type-C Charging HUB</u>, a versatile solution designed to streamline your connectivity needs. This innovative HUB allows you to convert a PoE-supported Ethernet port into a Type-C charging port, providing efficient power delivery to your devices. Additionally, it features a dedicated Type-C PD charging port and two Type-C data ports, ensuring that you can charge your devices and transfer data simultaneously. Ideal for professionals and tech enthusiasts, this HUB is a must-have for those seeking to enhance their device connectivity and charging capabilities.

# Key Features:

- **PoE to Type-C Charging:** Seamlessly convert PoE-supported Ethernet into a Type-C charging port.
- **PD Charging Support:** Dedicated Type-C PD charging port for fast and efficient power delivery.
- **Dual Data Ports:** Two Type-C ports for quick data transfer from your devices.
- Compact and Durable: Sleek design with robust construction for portability and long-lasting use.