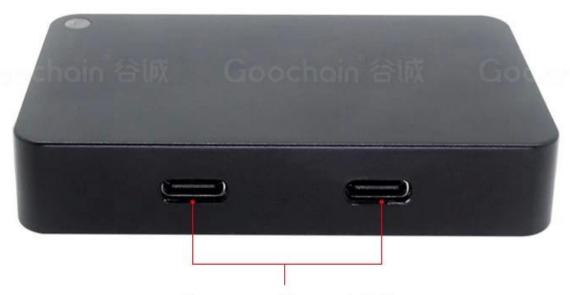

Introducing our Multi-Functional <u>PoE to Type-C Charging HUB</u>, a versatile solution designed to streamline your connectivity needs. This innovative HUB allows you to convert a PoE-supported Ethernet port into a Type-C charging port, providing efficient power delivery to your devices. Additionally, it features a dedicated Type-C PD charging port and two Type-C data ports, ensuring that you can charge your devices and transfer data simultaneously. Ideal for professionals and tech enthusiasts, this HUB is a must-have for those seeking to enhance their device connectivity and charging capabilities.

# Key Features:

- **PoE to Type-C Charging:** Seamlessly convert PoE-supported Ethernet into a Type-C charging port.
- **PD Charging Support:** Dedicated Type-C PD charging port for fast and efficient power delivery.
- **Dual Data Ports:** Two Type-C ports for quick data transfer from your devices.
- Compact and Durable: Sleek design with robust construction for portability and long-lasting use.

# POE to USB Type C Charging and data transfer Adapter