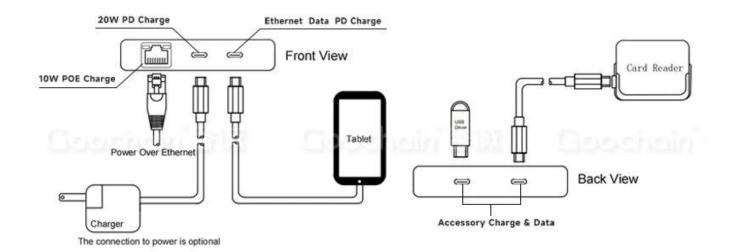

Introducing our Multi-Functional <u>PoE to Type-C Charging HUB</u>, a versatile solution designed to streamline your connectivity needs. This innovative HUB allows you to convert a PoE-supported Ethernet port into a Type-C charging port, providing efficient power delivery to your devices. Additionally, it features a dedicated Type-C PD charging port and two Type-C data ports, ensuring that you can charge your devices and transfer data simultaneously. Ideal for professionals and tech enthusiasts, this HUB is a must-have for those seeking to enhance their device connectivity and charging capabilities.

# Key Features:

- **PoE to Type-C Charging:** Seamlessly convert PoE-supported Ethernet into a Type-C charging port.
- **PD Charging Support:** Dedicated Type-C PD charging port for fast and efficient power delivery.
- **Dual Data Ports:** Two Type-C ports for quick data transfer from your devices.
- Compact and Durable: Sleek design with robust construction for portability and long-lasting use.

# Goochain®谷版

Accessory Charge & Data

**More Product Pictures** 