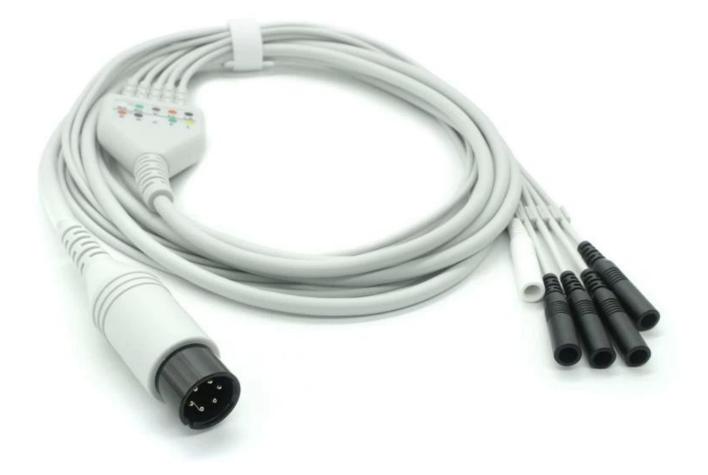

### ECG Cable with Leadwires for M Series Patient Monitors

6Pin Monitoring ECG cable Din style series, it can be used for Philips, for GE Healthcare, for Mortara, for Fukuda Denshi, for Edan, for Schiller, for Mindray, for Cardioline, for Nihon Kohden, for Welch Allyn brand.

We also can custom made the cable, like ECG EKG 4.0MM Snap Male To EEG Gold Cups **Physical Therapy Electrode Cable**, Waterproof M5-5P To ECG EKG **Electrode Clip To 2.0mm Electrode Jack Male Cable** For EMG Machine.