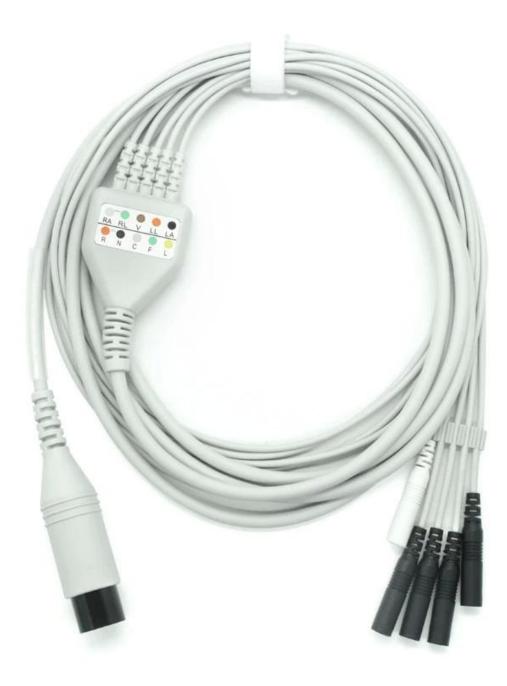

### ECG Cable with Leadwires for M Series Patient Monitors

6Pin Monitoring ECG cable Din style series, it can be used for Philips, for GE Healthcare, for Mortara, for Fukuda Denshi, for Edan, for Schiller, for Mindray, for Cardioline, for Nihon Kohden, for Welch Allyn brand.

We also can custom made the cable, like ECG EKG 4.0MM Snap Male To EEG Gold Cups **Physical Therapy Electrode Cable**, Waterproof M5-5P To ECG EKG **Electrode Clip To 2.0mm Electrode Jack Male Cable** For EMG Machine.