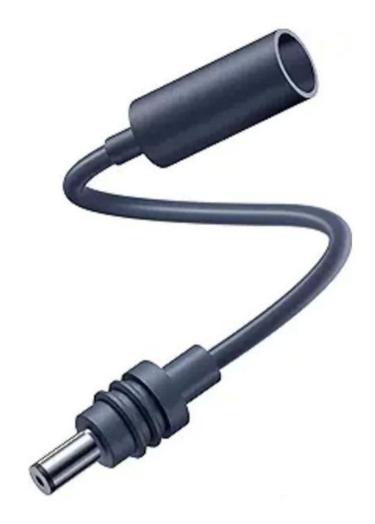

#### **Product feature**

The **Mini DC Extension Cable (18CM)** is a compact, rugged, and waterproof solution designed specifically for Mini systems. With **IP67-rated waterproof protection** and premium PVC jacketing, it is ideal for outdoor applications in communication, networking, or mobile installations.

# **Plug-and-Play Compatibility**

- Fully compatible with Mini original power cable and pipe adapter
- Female to male DC configuration plug-and-play design
- Ideal 18CM length for tight installation spaces