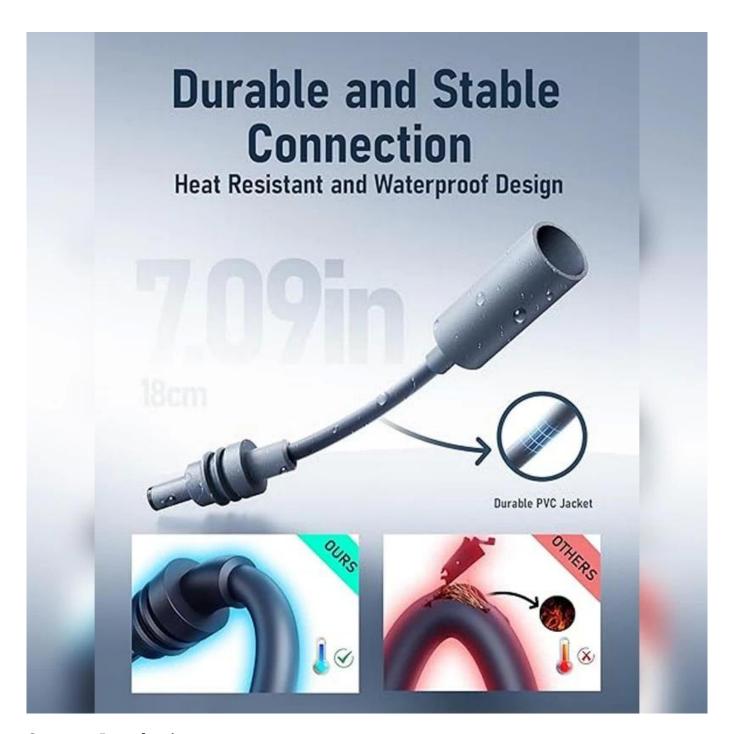

#### **Product feature**

The **Mini DC Extension Cable (18CM)** is a compact, rugged, and waterproof solution designed specifically for Mini systems. With **IP67-rated waterproof protection** and premium PVC jacketing, it is ideal for outdoor applications in communication, networking, or mobile installations.

# **Plug-and-Play Compatibility**

- Fully compatible with Mini original power cable and pipe adapter
- Female to male DC configuration plug-and-play design
- Ideal 18CM length for tight installation spaces