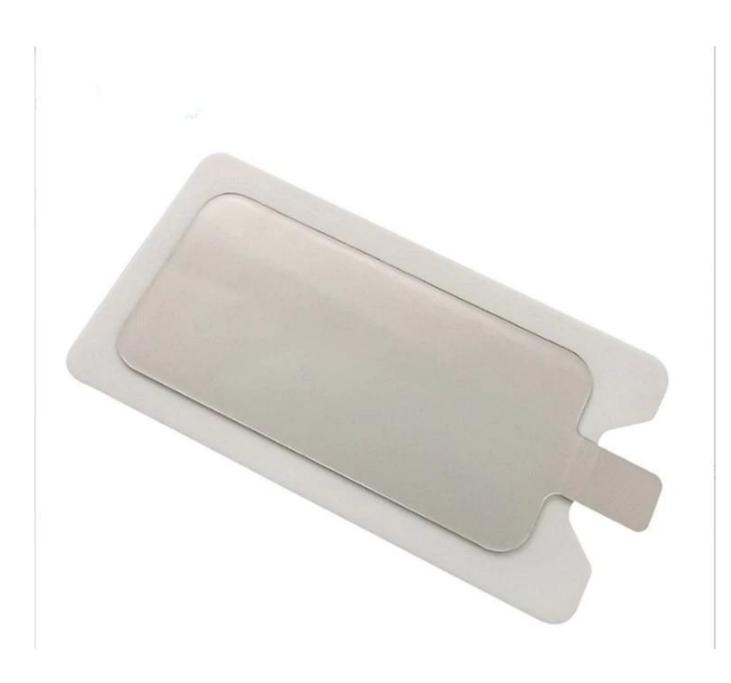

## **Product specification:**

- Suitable for Neurosurgery, Ophthalmology and Plastic surgery etc.;
- Smooth surface, conductive and accurate coagulation can reduce the generation of eschar;
- Variety of shape and sizes satisfy different surgeries.

ESU has been used in clinical practice for more than 80 years, and now it is widely used globally, with a high level of attention paid to the issue of accidental injuries in ESU. The <u>Reusable ESU silicone Negative Plate</u> and <u>Disposable ESU Plate Pad With Cable</u> produced by Goochain are both very suitable for electric knife surgery, making them the best choice for medical institutions.there are more <u>medical cable</u> for customer purchase on selection.