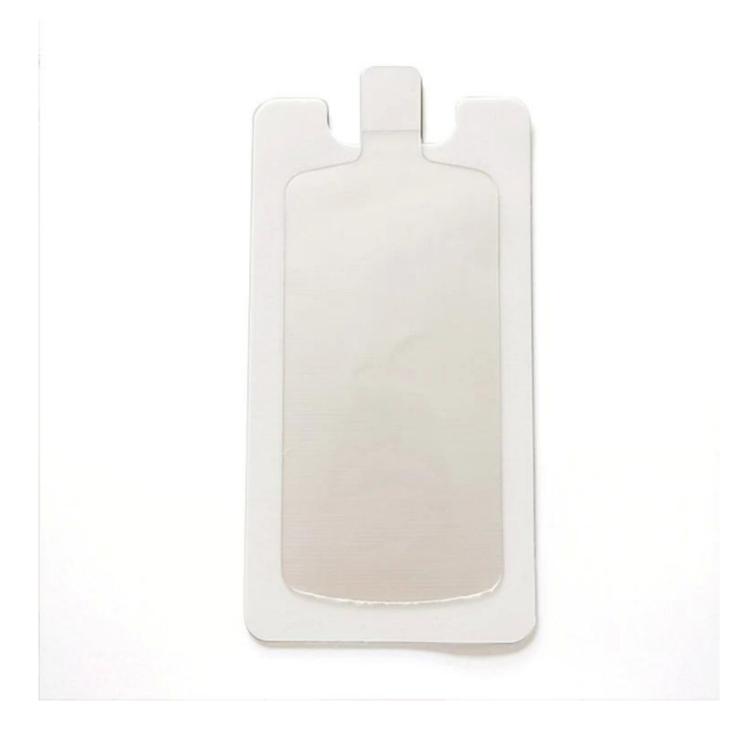

## **Product specification:**

- Suitable for Neurosurgery, Ophthalmology and Plastic surgery etc.;
- Smooth surface, conductive and accurate coagulation can reduce the generation of eschar;
- Variety of shape and sizes satisfy different surgeries.

ESU has been used in clinical practice for more than 80 years, and now it is widely used globally, with a high level of attention paid to the issue of accidental injuries in ESU. The <u>Reusable ESU silicone Negative Plate</u> and <u>Disposable ESU Plate Pad With Cable</u> produced by Goochain are both very suitable for electric knife surgery, making them the best choice for medical institutions.there are more <u>medical cable</u> for customer purchase on selection.