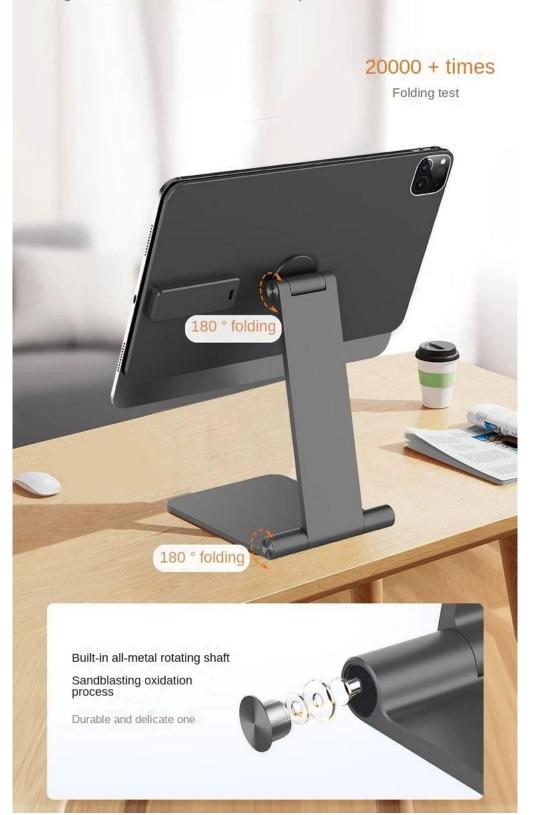

## Biaxial folding, trigonometric gravity structure.

Easy to carry out, save space

### **360-Degree Adjustable and Foldable Stand**

The stand boasts a 360-degree adjustable panel and base, making it versatile for various uses such as work, entertainment, or drawing. You can easily find the most comfortable angle for your needs. Its highly foldable design means it takes up minimal space when folded and is easy to carry in your bag, making it highly portable.