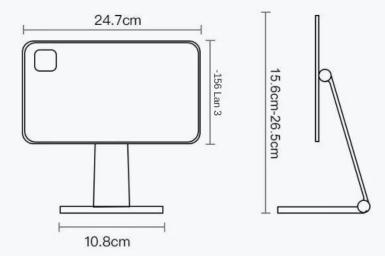

#### Product name: 11 inch iPad Magnetic folding bracke

Applicable model:adAir4 5 10.9寸 iPadPro 11寸 2022/2021/2020/2018

Product name: 12.9 inch iPad Magnetic folding bracke

Applicable model: iPadPro12.9 inch 2022/2021/2020/2018