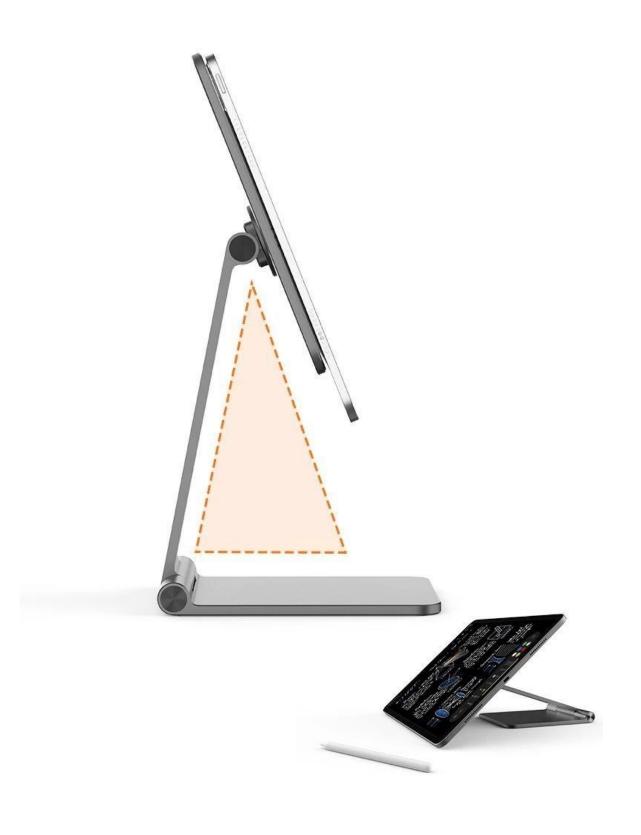

## Biaxial folding, trigonometric gravity structure.

Easy to carry out, save space

### Two-axis bracket, more practical.

Double Shaft Formation

Trigonometric gravity structure

Height adjustable

Adapt to different height sight

Strong damping shaft Load up to 10kg