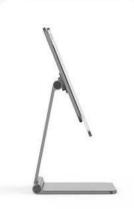

### **Wireless Charging Desk Stand for iPad**

This magnetic <u>iPad stand</u> features integrated Pin Smart Connectors for wireless charging. Simply connect the <u>USB-C cable</u> to the stand and place your device on it to begin charging. It supports up to 18W fast charging for efficient power delivery. (NOTE: If a Chinese Keyboard notification appears the first time you connect, select "Ignore." If the keyboard doesn't appear as expected, go to Settings > Show Keyboard.)

### **360-Degree Adjustable and Foldable Stand**

The stand boasts a 360-degree adjustable panel and base, making it versatile for various uses such as work, entertainment, or drawing. You can easily find the most comfortable angle for your needs. Its highly foldable design means it takes up minimal space when folded and is easy to carry in your bag, making it highly portable.

## Say goodbye to cervical problems.

Two-stage adjustable angle, there is always an angle that suits you

90 ° Pitch Adjustment

360 ° rotation