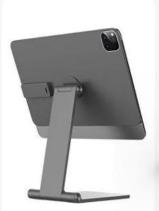

### **360-Degree Adjustable and Foldable Stand**

The stand boasts a 360-degree adjustable panel and base, making it versatile for various uses such as work, entertainment, or drawing. You can easily find the most comfortable angle for your needs. Its highly foldable design means it takes up minimal space when folded and is easy to carry in your bag, making it highly portable.

### **Aerospace-Grade Aluminum Construction**

Crafted from premium aerospace-grade aluminum, this iPad stand is built with scientific force analysis to provide exceptional stability and durability, meeting high-quality standards.