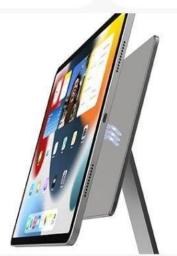

### **Wireless Charging Desk Stand for iPad**

This magnetic <u>iPad stand</u> features integrated Pin Smart Connectors for wireless charging. Simply connect the <u>USB-C cable</u> to the stand and place your device on it to begin charging. It supports up to 18W fast charging for efficient power delivery. (NOTE: If a Chinese Keyboard notification appears the first time you connect, select "Ignore." If the keyboard doesn't appear as expected, go to Settings > Show Keyboard.)

### iPad wireless charging

Contact connection

Aluminum alloy to build

Folding and easy carrying

CNC Seiko Process

## Wireless charging for iPad.

With its own contact design can directly charge the iPad, say goodbye to low power troubles,

No sense of charging more convenient