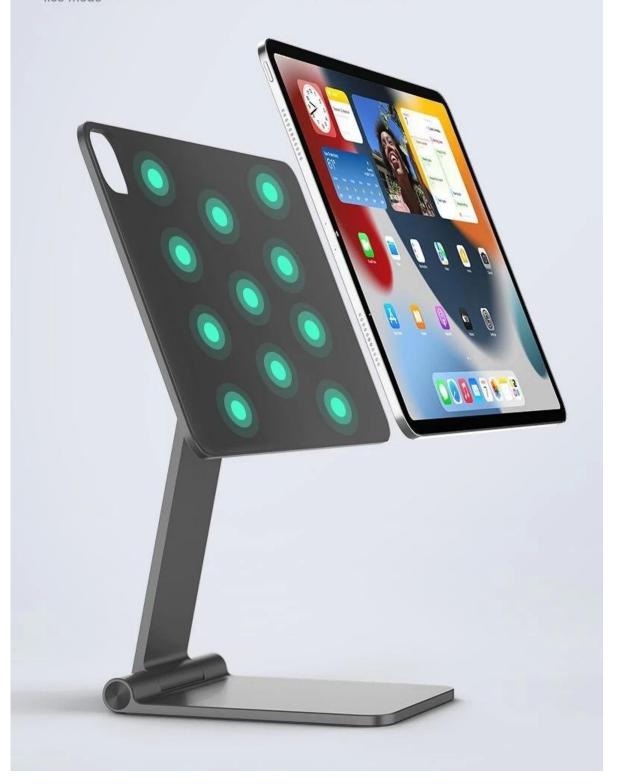

### **Powerful Magnetic Design**

Designed specifically for the iPad Pro 13-inch, this magnetic stand includes 88 evenly distributed small magnets for a strong magnetic force and stability, ensuring your device remains securely in place.