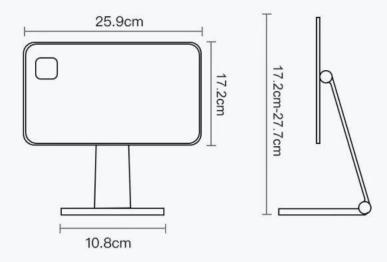

#### Product name: 11 inch iPad Magnetic folding bracke

Applicable model:adAir4 5 10.9寸 iPadPro 11寸 2022/2021/2020/2018

Product name: 12.9 inch iPad Magnetic folding bracke

Applicable model: iPadPro12.9 inch 2022/2021/2020/2018