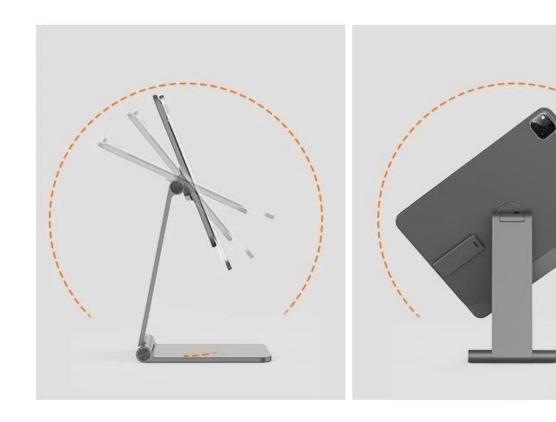

### **360-Degree Adjustable and Foldable Stand**

The stand boasts a 360-degree adjustable panel and base, making it versatile for various uses such as work, entertainment, or drawing. You can easily find the most comfortable angle for your needs. Its highly foldable design means it takes up minimal space when folded and is easy to carry in your bag, making it highly portable.

## Say goodbye to cervical problems.

Two-stage adjustable angle, there is always an angle that suits you

90 ° Pitch Adjustment

360 ° rotation

# Metal damping shaft, save the bow family.

Precision hover the required angle, a wider range of rotation, refused to cervical pain.