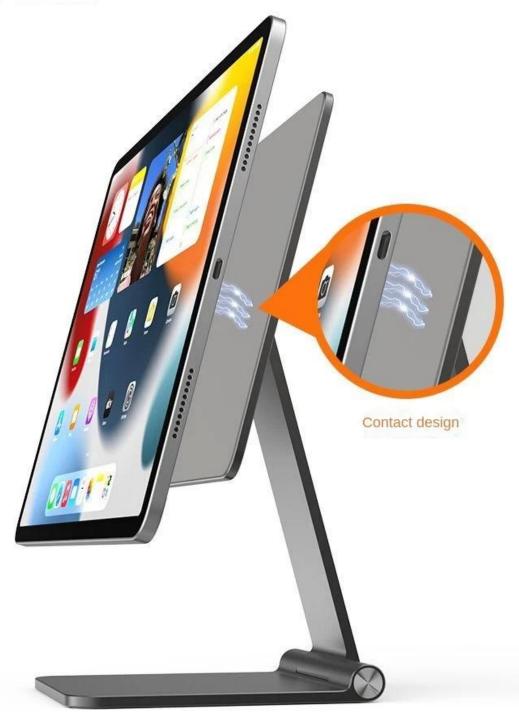

### **Wireless Charging Desk Stand for iPad**

This magnetic <u>iPad stand</u> features integrated Pin Smart Connectors for wireless charging. Simply connect the <u>USB-C cable</u> to the stand and place your device on it to begin charging. It supports up to 18W fast charging for efficient power delivery. (NOTE: If a Chinese Keyboard notification appears the first time you connect, select "Ignore." If the keyboard doesn't appear as expected, go to Settings > Show Keyboard.)

### iPad wireless charging

Contact connection

Aluminum alloy to build

Folding and easy carrying

CNC Seiko Process

# Charge as soon as discharge, corner contact design

## Wireless charging for iPad.

With its own contact design can directly charge the iPad, say goodbye to low power troubles,

No sense of charging more convenient