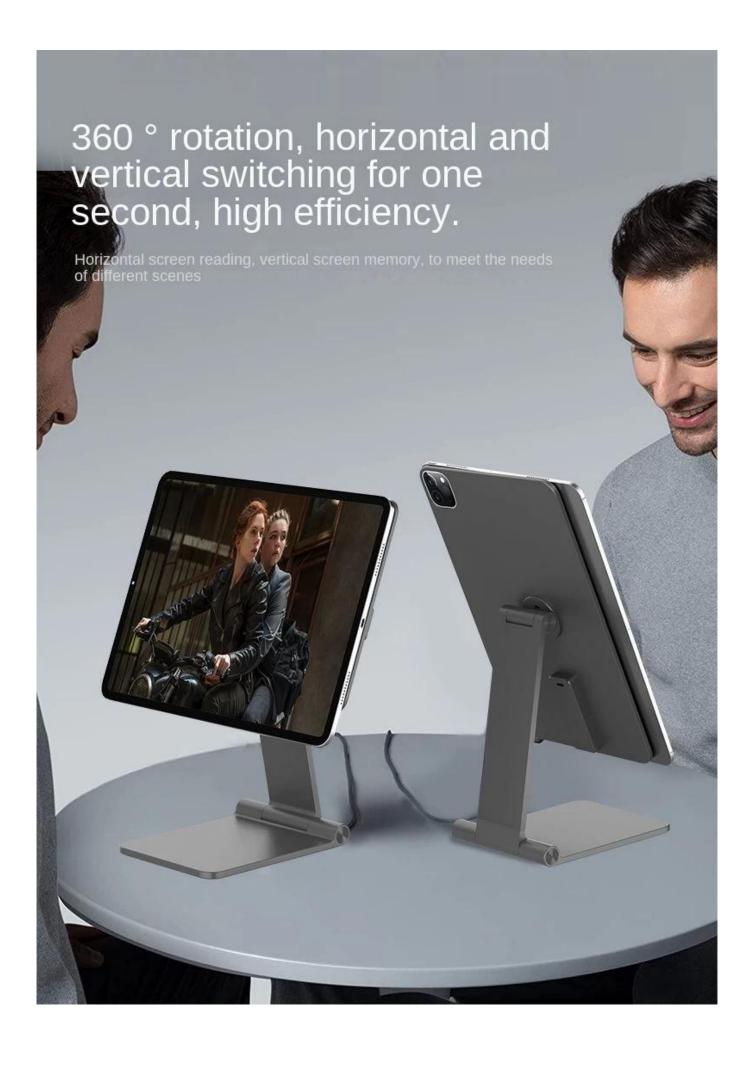

### **360-Degree Adjustable and Foldable Stand**

The stand boasts a 360-degree adjustable panel and base, making it versatile for various uses such as work, entertainment, or drawing. You can easily find the most comfortable angle for your needs. Its highly foldable design means it takes up minimal space when folded and is easy to carry in your bag, making it highly portable.

## Say goodbye to cervical problems.

Two-stage adjustable angle, there is always an angle that suits you

90 ° Pitch Adjustment

360 ° rotation