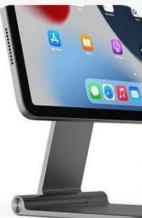

### **Powerful Magnetic Design**

Designed specifically for the iPad Pro 13-inch, this magnetic stand includes 88 evenly distributed small magnets for a strong magnetic force and stability, ensuring your device remains securely in place.

## Say goodbye to cervical problems.

Two-stage adjustable angle, there is always an angle that suits you

90 ° Pitch Adjustment

360 ° rotation