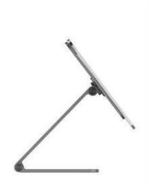

### **360-Degree Adjustable and Foldable Stand**

The stand boasts a 360-degree adjustable panel and base, making it versatile for various uses such as work, entertainment, or drawing. You can easily find the most comfortable angle for your needs. Its highly foldable design means it takes up minimal space when folded and is easy to carry in your bag, making it highly portable.

## Biaxial folding, trigonometric gravity structure.

Easy to carry out, save space

### Two-axis bracket, more practical.

Double Shaft Formation

Trigonometric gravity structure

Height adjustable

Adapt to different height sight

Strong damping shaft Load up to 10kg