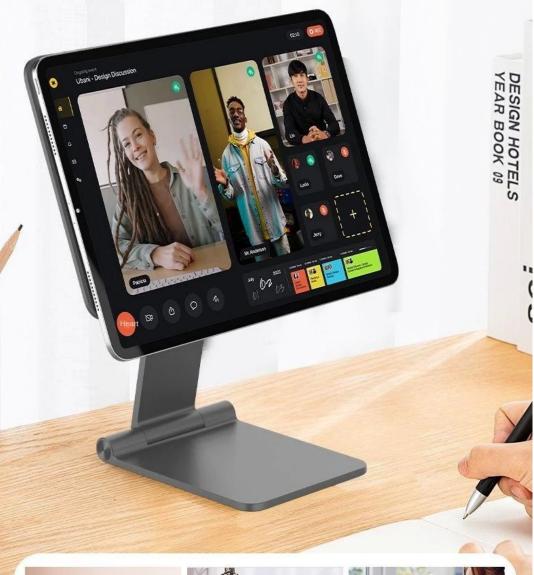

### **Wireless Charging Desk Stand for iPad**

This magnetic <u>iPad stand</u> features integrated Pin Smart Connectors for wireless charging. Simply connect the <u>USB-C cable</u> to the stand and place your device on it to begin charging. It supports up to 18W fast charging for efficient power delivery. (NOTE: If a Chinese Keyboard notification appears the first time you connect, select "Ignore." If the keyboard doesn't appear as expected, go to Settings > Show Keyboard.)

### **360-Degree Adjustable and Foldable Stand**

The stand boasts a 360-degree adjustable panel and base, making it versatile for various uses such as work, entertainment, or drawing. You can easily find the most comfortable angle for your needs. Its highly foldable design means it takes up minimal space when folded and is easy to carry in your bag, making it highly portable.

### **Powerful Magnetic Design**

Designed specifically for the iPad Pro 13-inch, this magnetic stand includes 88 evenly distributed small magnets for a strong magnetic force and stability, ensuring your device remains securely in place.

### **Aerospace-Grade Aluminum Construction**

Crafted from premium aerospace-grade aluminum, this iPad stand is built with scientific force analysis to provide exceptional stability and durability, meeting high-quality standards.