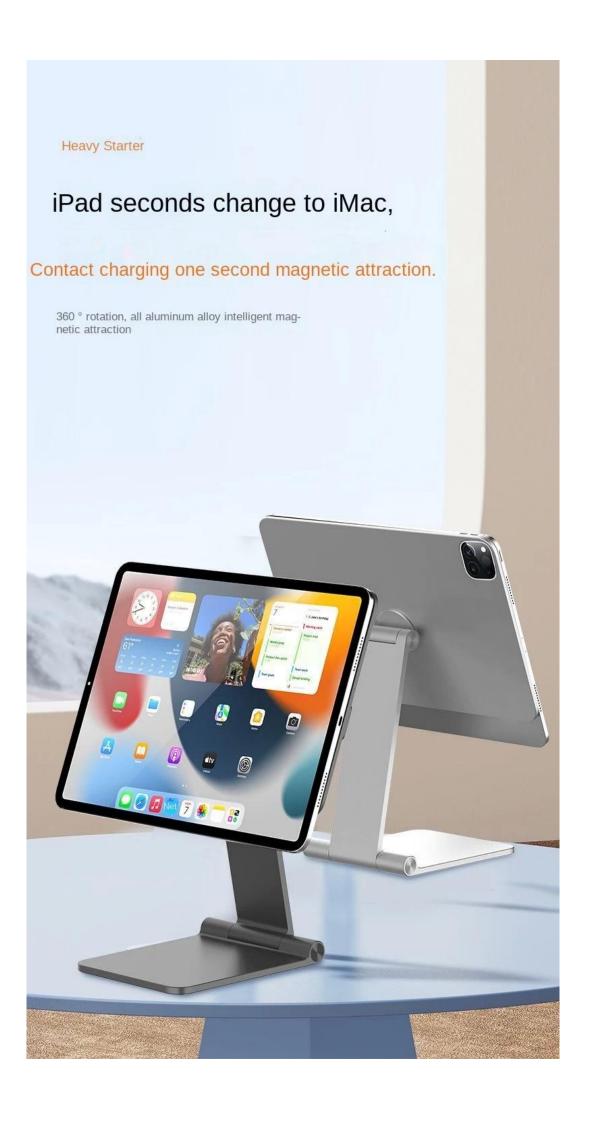

# Snapping a suction, levitation magnetic attraction iPad seconds change to iMac.

Magnetic adsorption alignment, quickly enter the desktop office mode

### **Wireless Charging Desk Stand for iPad**

This magnetic <u>iPad stand</u> features integrated Pin Smart Connectors for wireless charging. Simply connect the <u>USB-C cable</u> to the stand and place your device on it to begin charging. It supports up to 18W fast charging for efficient power delivery. (NOTE: If a Chinese Keyboard notification appears the first time you connect, select "Ignore." If the keyboard doesn't appear as expected, go to Settings > Show Keyboard.)