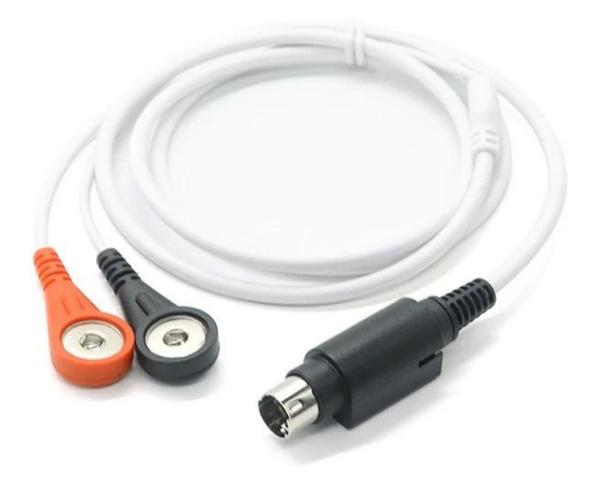

### **Product Specification:**

Mini Din MD 6Pin Connector Male to 2 Lead 4.0mm Female Snap Cable

- Connector A: 6Pin Din Male Connector
- Connector B: 4mm Female Snap
- Color: Grey, White or Customized
- Cable:Shielding Cable

,

• Application: Physical Theraphy Usage

Goochain accept OEM/ODM, our cables are used for stimulation machine, ECG Machine, , like **MD 5pin To ECG Snap**, **CES Electrode Ear Clip**, and used for Beauty instrument, like **Magnetic ecg snap cable**, are used for operating room, like **ESU Negative Plate Cable**.