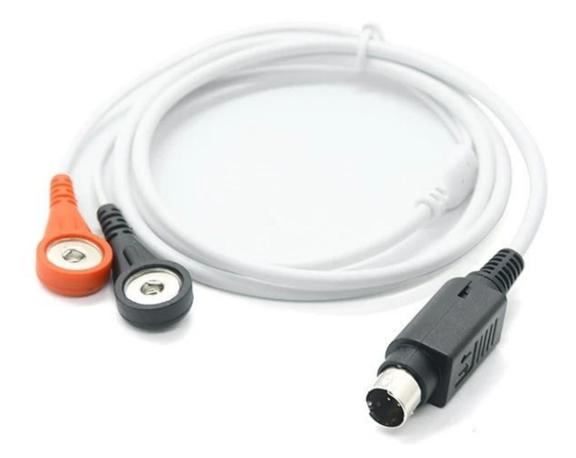

### **Product Specification:**

Mini Din MD 6Pin Connector Male to 2 Lead 4.0mm Female Snap Cable

- Connector A: 6Pin Din Male Connector
- Connector B: 4mm Female Snap
- Color: Grey, White or Customized
- Cable:Shielding Cable

,

• Application: Physical Theraphy Usage

Goochain accept OEM/ODM, our cables are used for stimulation machine, ECG Machine, , like **MD 5pin To ECG Snap**, **CES Electrode Ear Clip**, and used for Beauty instrument, like **Magnetic ecg snap cable**, are used for operating room, like **ESU Negative Plate Cable**.