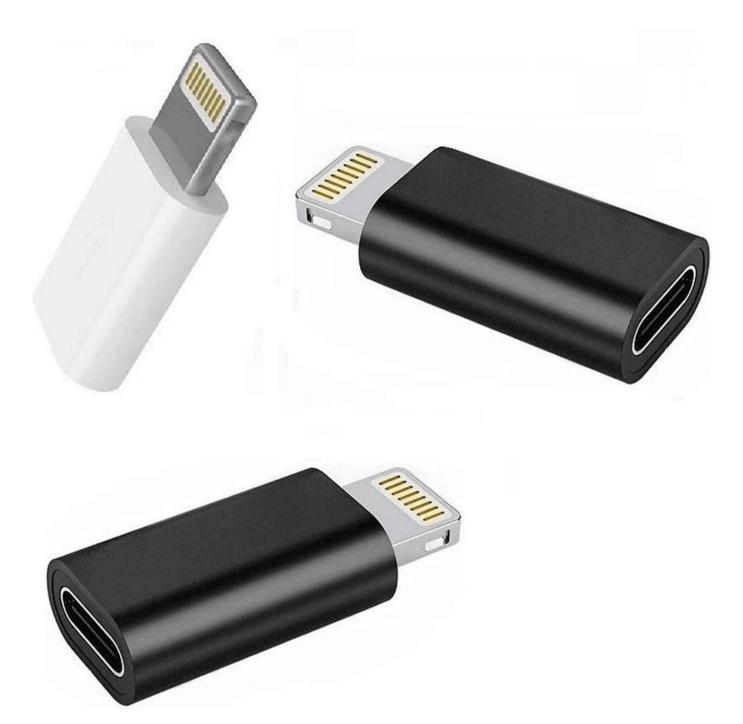

## **Product characteristics:**

DESIGN POINT - The male USB Type C adapter to female iOS phone converter was mainly designed for your mobile phone with USB-C dongle, only need a male iOS phone cable. So you don't have to buy an extral USB-C cable for your USB-C phone.

APPLICATION - You could connect the adapter's female end to your Audi, BMW, Hyundai or Mercedes E Car via an iOS mobile phone cable connector, then the male USB Type-C to your Samsung phone or HUAWEI tablet pc with female USB-C port.

CHARGING & TRANSFER DATA - Power charging and data transfer for your Pad Pro 2018 Samsung Galaxy S21 S20 Note20 S10 S9, Google Pixel 4, PS5, GoPro Hero 8, LG G8 V50 V20, HUAWEI P9 and OnePlus 2 and more. (NOT Support OTG or EarPods)

DELICATE - The male USB C to female iOS mobile phone power adapter is so delicate, small and easy-to-carry because of the appropriate size and the material. It could be compatible for most cases, such as Otterbox Protective cases, Lifeproof defender case and so on.