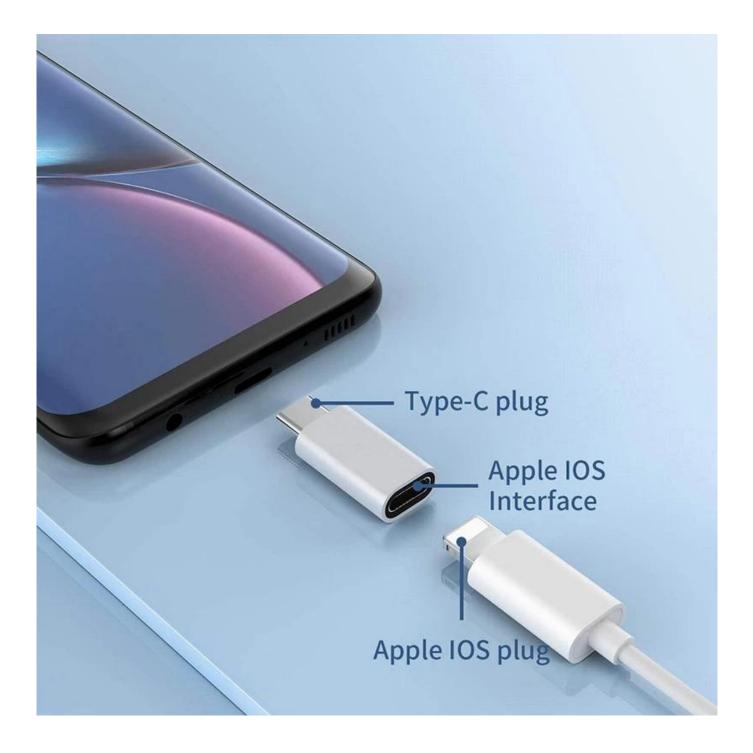

## **Product characteristics:**

DESIGN POINT - The male USB Type C adapter to female iOS phone converter was mainly designed for your mobile phone with USB-C dongle, only need a male iOS phone cable. So you don't have to buy an extral USB-C cable for your USB-C phone.

APPLICATION - You could connect the adapter's female end to your Audi, BMW, Hyundai or Mercedes E Car via an iOS mobile phone cable connector, then the male USB Type-C to your Samsung phone or HUAWEI tablet pc with female USB-C port.