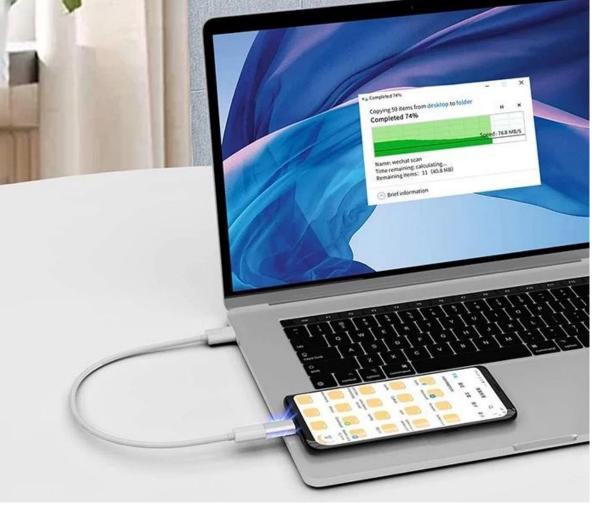

## **Product characteristics:**

DESIGN POINT - The male USB Type C adapter to female iOS phone converter was mainly designed for your mobile phone with USB-C dongle, only need a male iOS phone cable. So you don't have to buy an extral USB-C cable for your USB-C phone.

APPLICATION - You could connect the adapter's female end to your Audi, BMW, Hyundai or Mercedes E Car via an iOS mobile phone cable connector, then the male USB Type-C to your Samsung phone or HUAWEI tablet pc with female USB-C port.

CHARGING & TRANSFER DATA - Power charging and data transfer for your Pad Pro 2018 Samsung Galaxy S21 S20 Note20 S10 S9, Google Pixel 4, PS5, GoPro Hero 8, LG G8 V50 V20, HUAWEI P9 and OnePlus 2 and more. (NOT Support OTG or EarPods)