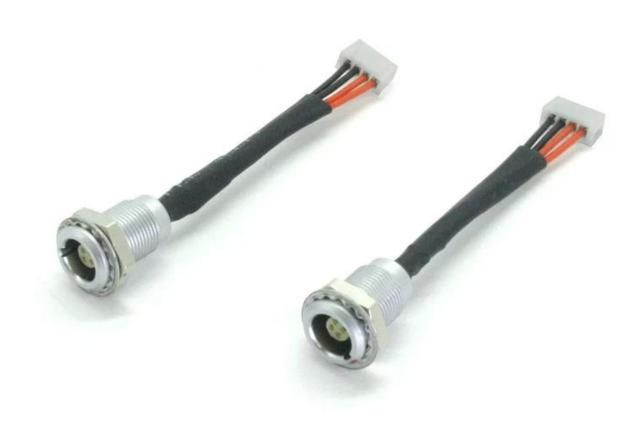

## **Product Specification:**

Lemos Metal 4 Pin to Molex JST PH XH 2.54MM Wire Harness

• Connector A: Lemos 4pin Connector

• Connector B: 4Pin Terminal Wire

• Color: Grey, White or Customized

• Cable:Shielding Cable

Goochain accept OEM/ODM, our cables are used for Medical Machine, like Vagus Nerve Ear Clip Electrodes Physical Therapy Cable, and used for Surgical Treatment, like ESU Negative Return Patient Grounding Neutral Plate and used for ECG Cable, like Lemos 4Pin Medical ECG Snap Cable.