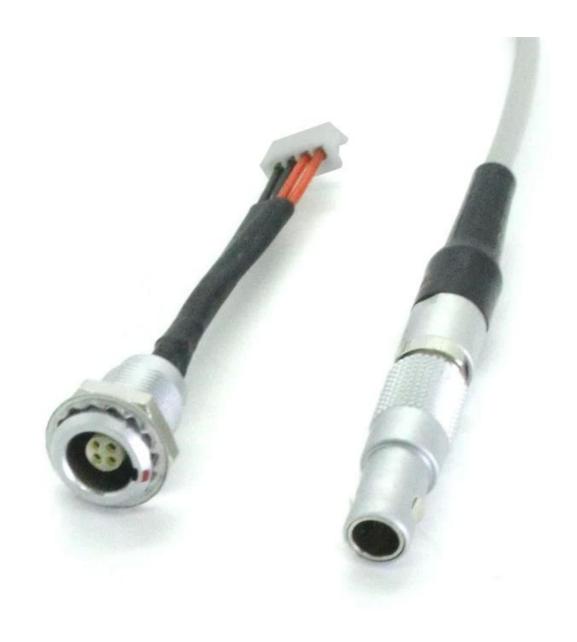

## **Product Specification:**

Lemos Metal 4 Pin to Molex JST PH XH 2.54MM Wire Harness

• Connector A: Lemos 4pin Connector

• Connector B: 4Pin Terminal Wire

• Color: Grey, White or Customized

• Cable:Shielding Cable

Goochain accept OEM/ODM, our cables are used for Medical Machine, like Vagus Nerve Ear Clip Electrodes Physical Therapy Cable, and used for Surgical Treatment, like ESU Negative Return Patient Grounding Neutral Plate and used for ECG Cable, like Lemos 4Pin Medical ECG Snap Cable.