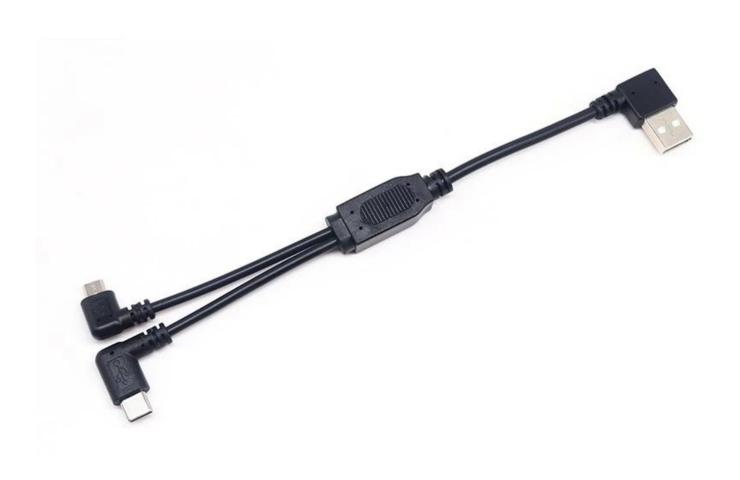

# Left Angled USB Splitter Cable 90 Deg USB 2.0 A Male to Dual Male Data Charging Syncing Aadapter Cord

# **Application areas:**

- Upgrade function USB 2.0 tape A 1 male to 2 USB 2.0 type male splitter is for all USB Devices for Power Charging (Support ALL devices). The usb y split one male to female, both USB female connectors support charging & data sync cable, work for Apple / Iphone products.
- Connectors: USB 2.0 tape A 1 male to 1 micro usb 5p connector and 1 type c connector, suitable for LED power lights, PC, Notebooks, etc.
- This sync <u>USB power adapter Y cable</u> can solve issues as one USB port unable to supply sufficient power, fixing problems with low-powered USB port.
- This dual usb splitter allows for power to be taken from 2 USB ports, such as a PC, external hard drive, intermittent ,keyboard, audio The USB Y splitter cable is commonly used in USB2.0 device, just plug and play , easy to use
- Tangle-Free Design USB hub. **90 Degree left angled usb cable**, a power adapter is recommended. Fully shielded cable with durable, yet flexible jacket, protect your device's USB port.

## **More Product Pictures**