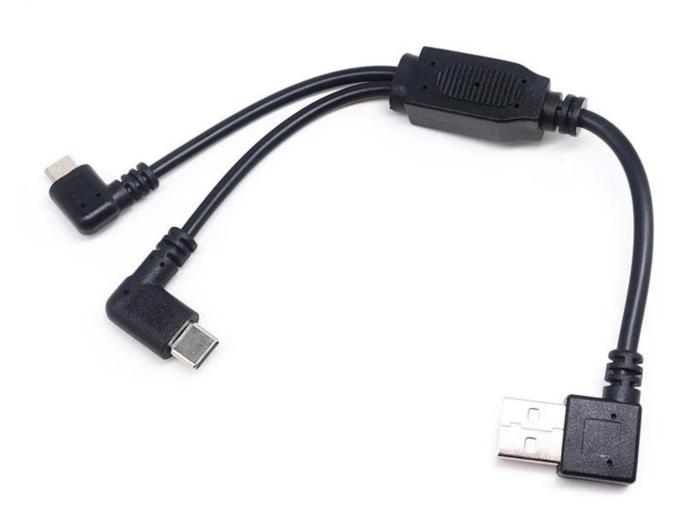

# Left Angled USB Splitter Cable 90 Deg USB 2.0 A Male to Dual Male Data Charging Syncing Aadapter Cord

# **Application areas:**

- Upgrade function USB 2.0 tape A 1 male to 2 USB 2.0 type male splitter is for all USB Devices for Power Charging (Support ALL devices). The usb y split one male to female, both USB female connectors support charging & data sync cable, work for Apple / Iphone products.
- Connectors: USB 2.0 tape A 1 male to 1 micro usb 5p connector and 1 type c connector, suitable for LED power lights, PC, Notebooks, etc.
- This sync <u>USB power adapter Y cable</u> can solve issues as one USB port unable to supply sufficient power, fixing problems with low-powered USB port.
- This dual usb splitter allows for power to be taken from 2 USB ports, such as a PC, external hard drive, intermittent ,keyboard, audio The USB Y splitter cable is commonly used in USB2.0 device, just plug and play , easy to use
- Tangle-Free Design USB hub. **90 Degree left angled usb cable**, a power adapter is recommended. Fully shielded cable with durable, yet flexible jacket, protect your device's USB port.