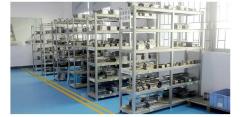

Notebooks, etc.
- This sync <u>USB power adapter Y cable</u> can solve issues as one USB port unable to supply sufficient power, fixing problems with low-powered USB port.
- This dual usb splitter allows for power to be taken from 2 USB ports, such as a PC, external hard drive, intermittent ,keyboard, audio The USB Y splitter cable is commonly used in USB2.0 device, just plug and play , easy to use
- Tangle-Free Design USB hub. **90 Degree left angled usb cable**, a power adapter is recommended. Fully shielded cable with durable, yet flexible jacket, protect your device's USB port.

Moreover, we have support <u>2 IN 1 data transfer cable</u>, see below, and welcome to contact with us if you need to custom made, we support OEM, ODM.

## **More Product Pictures**







## **WORKSHOP**







# I OFFICE





# **WAREHOUSE**





















# | CERTIFICATE |









**O** 







IOS13485

# **FAQ**

# Q1: Can I start a sample order first before ordering more?

A: Sure, Goochain provide free samples if we have stock, sample customized should be charged some set up cost. We appreciate you to order sample from us to check our quality.

#### Q2: What payment methods do you accept?

A: Alibaba Trade Assurance, PayPal, T/T, Bank Transfer, Western Union and L/C

## Q3: How does your factory do regarding quality control?

A: Quality is priority. QC department with professional quality assurance specialist attach great importance to quality controlling from the very beginning to the very end. Our factory has gained Rohs, SGS, CE FCC,ISO9001:2008 authentication. Etc

# Q4: Factor