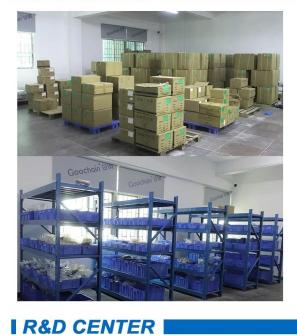

power adapter Y cable</u> can solve issues as one USB port unable to supply sufficient power, fixing problems with low-powered USB port.
- This dual usb splitter allows for power to be taken from 2 USB ports, such as a PC, external hard drive, intermittent ,keyboard, audio The USB Y splitter cable is commonly used in USB2.0 device, just plug and play , easy to use
- Tangle-Free Design USB hub. **90 Degree left angled usb cable**, a power adapter is recommended. Fully shielded cable with durable, yet flexible jacket, protect your device's USB port.

Moreover, we have support <u>2 IN 1 data transfer cable</u>, see below, and welcome to contact with us if you need to custom made, we support OEM, ODM.

## **More Product Pictures**







## **WORKSHOP**







# I OFFICE





# **WAREHOUSE**





















# | CERTIFICATE |









**O** 







IOS13485

# **FAQ**

# Q1: Can I start a sample order first before ordering more?

A: Sure, Goochain provide free samples if we have stock, sample customized should be charged some set up cost. We appreciate you to order sample from us to check our quality.

#### Q2: What payment methods do you accept?

A: Alibaba Trade Assurance, PayPal, T/T, Bank Transfer, Western Union and L/C

## Q3: How does your factory do regarding quality control?

A: Quality is priority. QC department with professional quality assurance specialist attach great importance to quality controlling from the very beginning to the very end. Our factory has gained Rohs, SGS, CE FCC,ISO9001:2008 authentication. Etc

# Q4: Factory? Yes! Can I customize items I lik