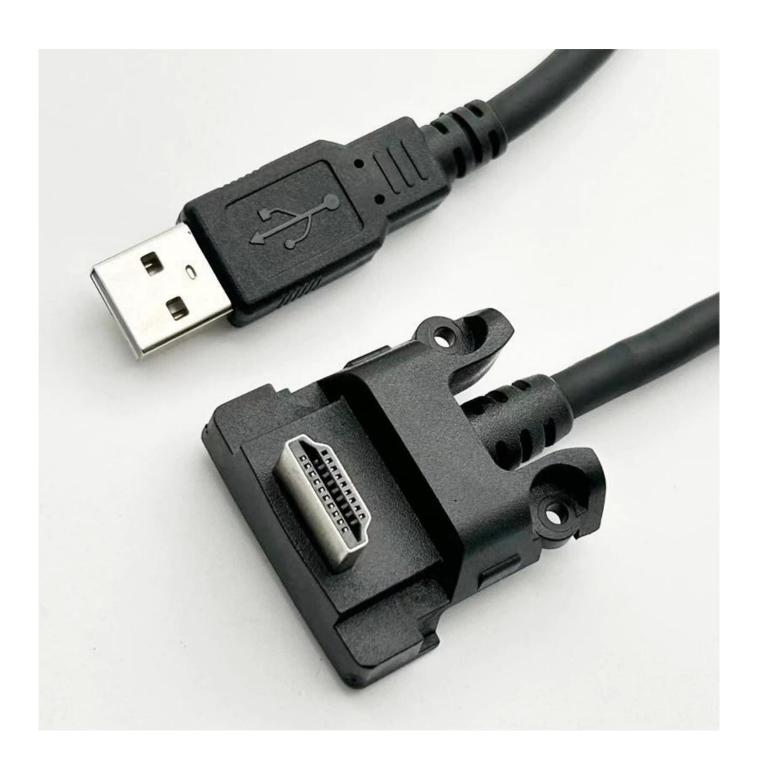

# 296113773AB pos machine USB cable for Ingenico IPP320 IPP350 ISS250

Connector A: HDMI Connector

Connector B: USB A Male

Conductor: Copper

Plated: Gold Plated

Length: 2M, or customized.

Wire Gauge: 24AWG+28AWG