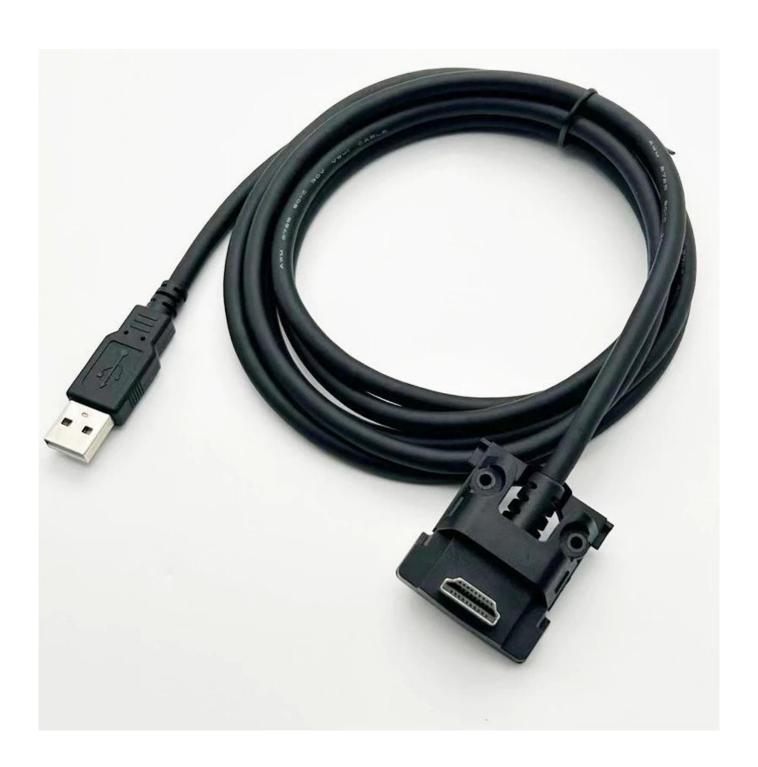

# 296113773AB pos machine USB cable for Ingenico IPP320 IPP350 ISS250

Connector A: HDMI Connector

Connector B: USB A Male

Conductor: Copper

Plated: Gold Plated

Length: 2M, or customized.

Wire Gauge: 24AWG+28AWG