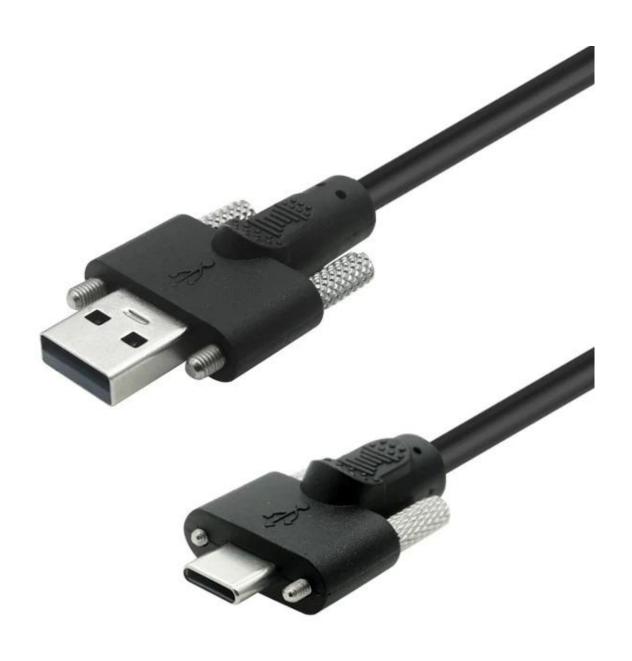

Our <u>USB A Male with Locking Screws to USB-C Male Cable</u> is specifically designed for mission-critical applications where a secure, vibration-resistant connection is essential. This cable is engineered with high-precision molded connectors, reinforced locking screws, and industrial-grade shielding, making it ideal for:

- Medical devices
- Industrial automation systems
- Panel-mount interfaces
- POS terminals
- Embedded boards and development kits

Our factory offers **custom lengths**, **overmolding options**, **connector orientations**, and full design support for embedded solutions or integration into finished assemblies.