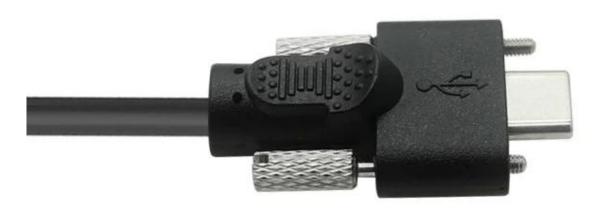

Our <u>USB A Male with Locking Screws to USB-C Male Cable</u> is specifically designed for mission-critical applications where a secure, vibration-resistant connection is essential. This cable is engineered with high-precision molded connectors, reinforced locking screws, and industrial-grade shielding, making it ideal for:

- Medical devices
- Industrial automation systems
- Panel-mount interfaces
- POS terminals
- Embedded boards and development kits

Our factory offers **custom lengths**, **overmolding options**, **connector orientations**, and full design support for embedded solutions or integration into finished assemblies.