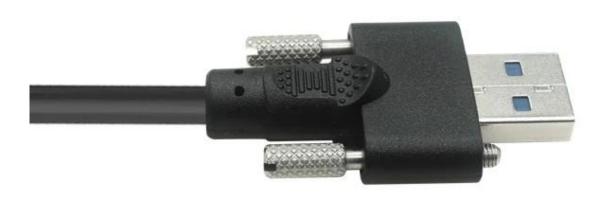

Our <u>USB A Male with Locking Screws to USB-C Male Cable</u> is specifically designed for mission-critical applications where a secure, vibration-resistant connection is essential. This cable is engineered with high-precision molded connectors, reinforced locking screws, and industrial-grade shielding, making it ideal for:

- Medical devices
- Industrial automation systems
- Panel-mount interfaces
- POS terminals
- Embedded boards and development kits

Our factory offers **custom lengths**, **overmolding options**, **connector orientations**, and full design support for embedded solutions or integration into finished assemblies.