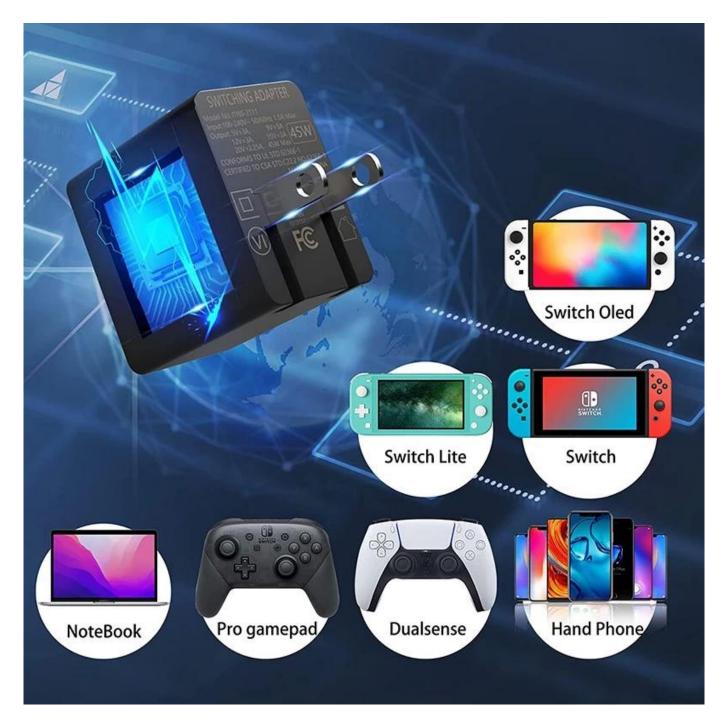

# **Product Specification:**

- 45W fast charging, 2.5-3h charge switch fully;
- Small size portable,60% smaller than original 39W charger;
- Effcient intelligence

This 45W super fast charger type c is perfect to fast charge Switch,Note book,Pro gamepad,Dualsense,Hand phone