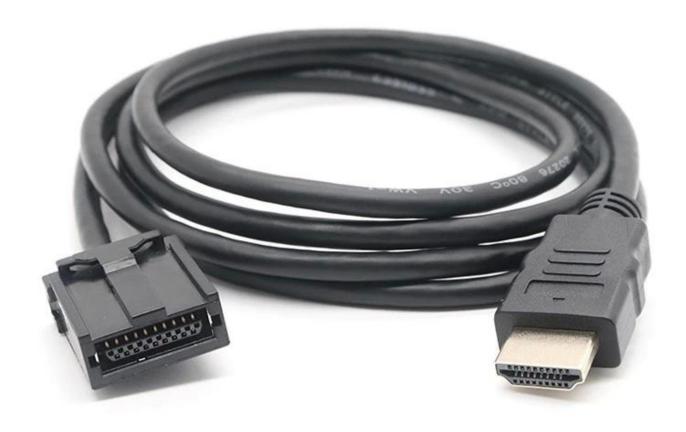

#### More HDMI cable:

#### usb C 3.1 type C to micro hdmi adapter cable

Except this one we also make bellow one for motorcycle, which perfectly fit your car, and boat with waterproof function,

waterproof HDMI Male to Female Car Mount Flush Extension Cable Truck Boat Motorcycle Dashboard Flush Mount cable factory