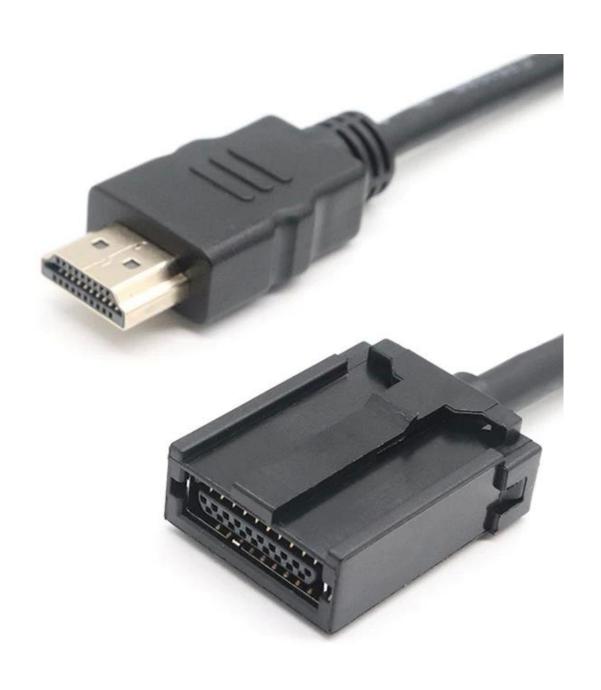

#### **Product Features:**

Automotive Grade Type E HDMI connector offers an enhanced experience for next generation Infotainment systems and HD media entertainment solutions.

Approved by the HDMI Association, It provides customers with HD image quality and reliable data transmission, making it ideal for automotive environments.