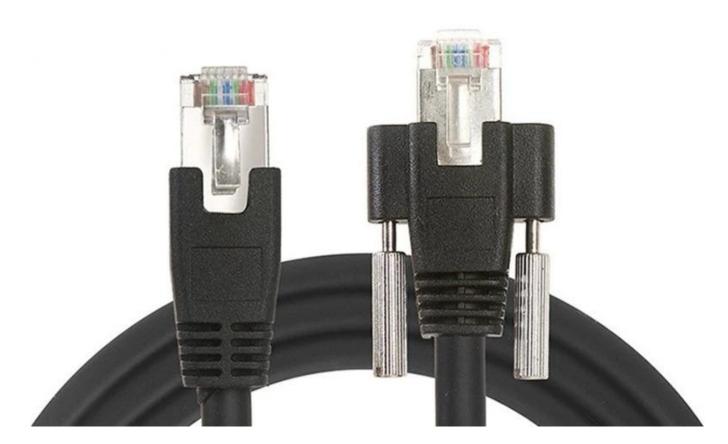

## **Specification**:

- Suitable for most industrial camera network interfaces
- Industrial standard CAT6 crystal head ensures stable contact
- Accept OEM/ODM

Goochain as a leading <u>ethernet cable manufacturer</u>, this high flexible network cable is made of ultra soft and heat-resistant PVC material, with a bending life of over 30 million times, adopting a special composite stranding production process to enhance the cable's strong anti-interference ability and ensure high-speed signal passage.