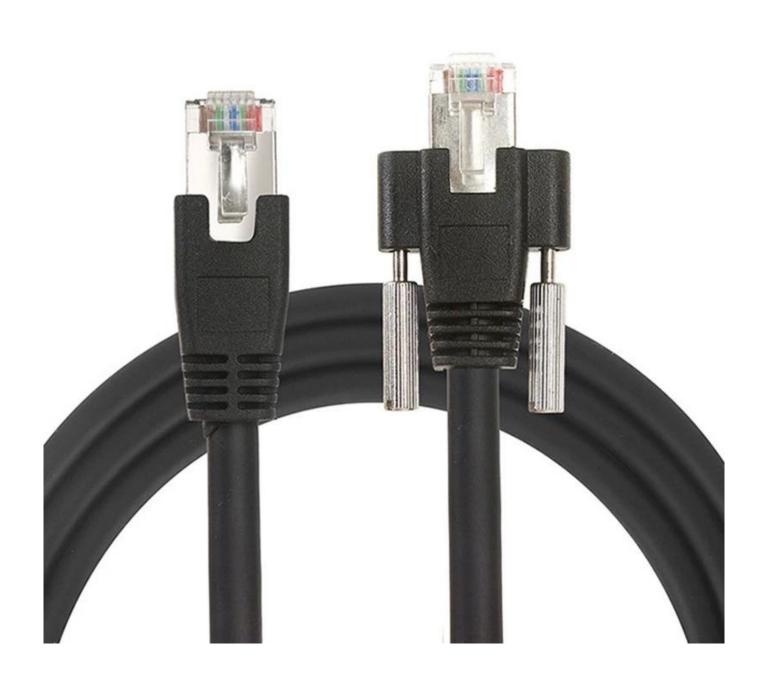

## **Specification**:

- Suitable for most industrial camera network interfaces
- Industrial standard CAT6 crystal head ensures stable contact
- Accept OEM/ODM

Goochain as a leading <u>ethernet cable manufacturer</u>, this high flexible network cable is made of ultra soft and heat-resistant PVC material, with a bending life of over 30 million times, adopting a special composite stranding production process to enhance the cable's strong anti-interference ability and ensure high-speed signal passage.