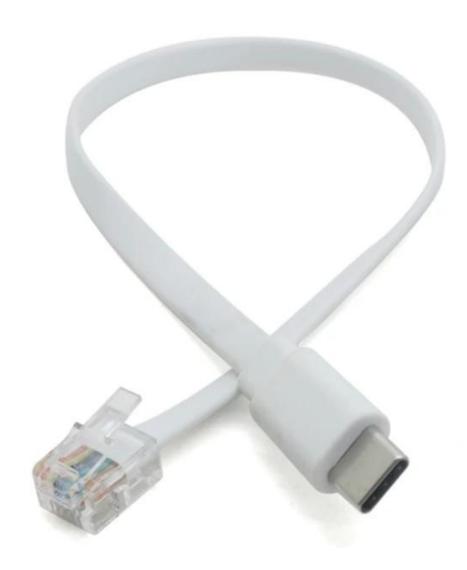

# **USB Type C to RJ12 6P6C Telephone Communication Cable**

# **Specification:**

• Connector: USB-C male to RJ11 RJ12 Connector

• USB Type C Netowork Telephone cable

• Keeps only one USB-C port occupied

• Cable length: 0.2 meters

• Colour: White Color

Except above cable, we also can make **USB Type C To RJ45 Cable**, this cable can be used in printer, pos machine, or scanner. Also can make **type c splitter with RJ11 cable**, used for scanner machine.