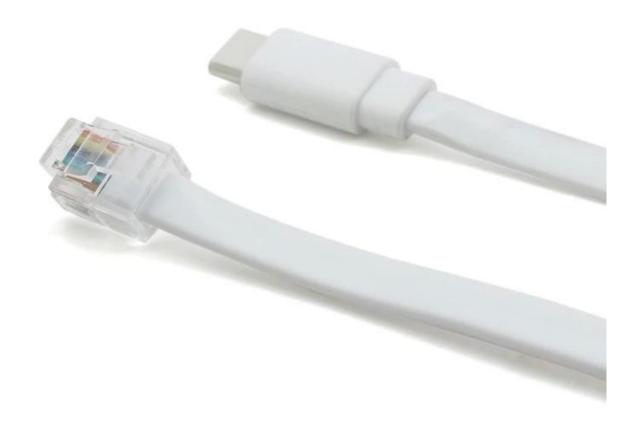

# **USB Type C to RJ12 6P6C Telephone Communication Cable**

# **Specification:**

• Connector: USB-C male to RJ11 RJ12 Connector

• USB Type C Netowork Telephone cable

• Keeps only one USB-C port occupied

• Cable length: 0.2 meters

• Colour: White Color

Except above cable, we also can make **USB Type C To RJ45 Cable**, this cable can be used in printer, pos machine, or scanner. Also can make **type c splitter with RJ11 cable**, used for scanner machine.