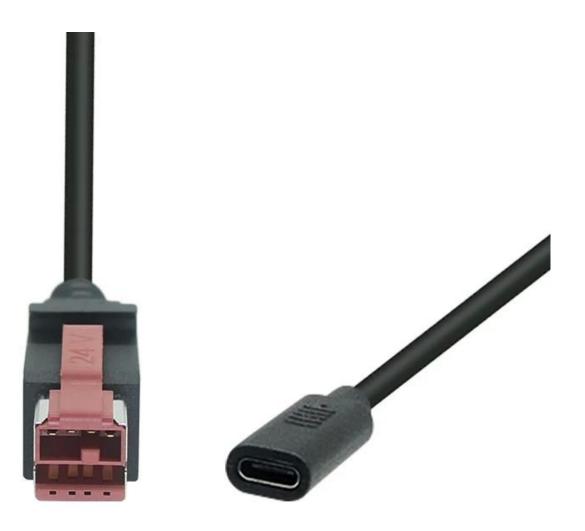

### **Product features**

The USB Type-C Female to 24V PoweredUSB Cable offers a practical and durable solution for integrating modern USB-C devices with traditional POS systems requiring PoweredUSB connections. Featuring a Type-C female connector on one end and a 24V PoweredUSB male plug on the other, this cable supports power and data simultaneously.