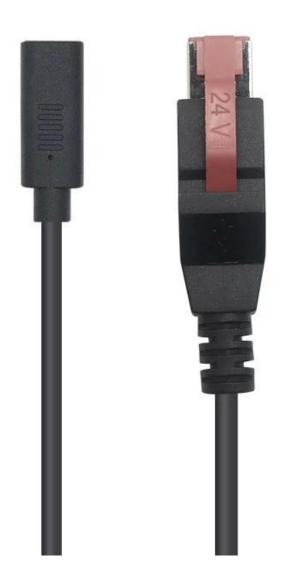

### **Product features**

The USB Type-C Female to 24V PoweredUSB Cable offers a practical and durable solution for integrating modern USB-C devices with traditional POS systems requiring PoweredUSB connections. Featuring a Type-C female connector on one end and a 24V PoweredUSB male plug on the other, this cable supports power and data simultaneously.