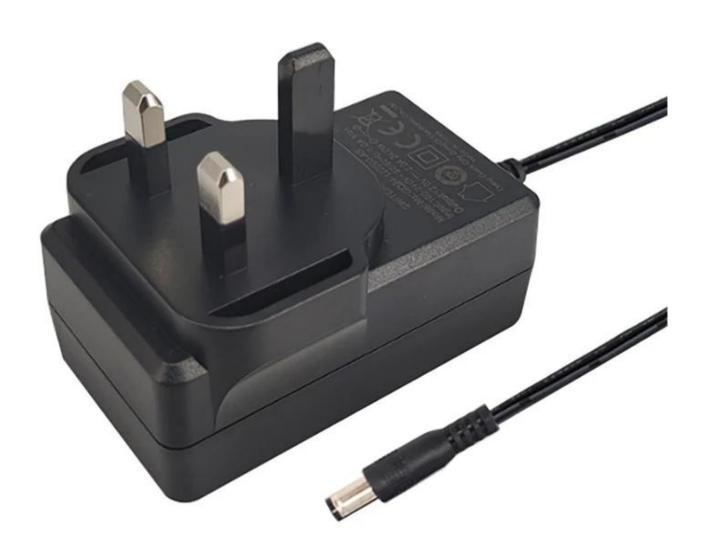

#### **Specification**:

Input Voltage: 100-240V AC Output Voltage: 12V DC Maximum Output Current: 2A

Connector: 5.5mm x 2.1mm DC jack

Overvoltage protection, overcurrent protection, and short circuit protection

**UL** certified

Compact size and lightweight design

1.5m power cord included

Looking for a reliable and efficient power supply adapter that can convert AC power to DC power for your electronic devices? Look no further than this 12V 2A AC to DC power supply adapter from a trusted AC to DC power supply adapter manufacturer.

With an input voltage of 100-240V AC and an output voltage of 12V DC, this power supply adapter is suitable for a wide range of electronic devices that require stable and reliable power. Its compact size and lightweight design make it easy to carry and store, making it ideal for both home and office use.