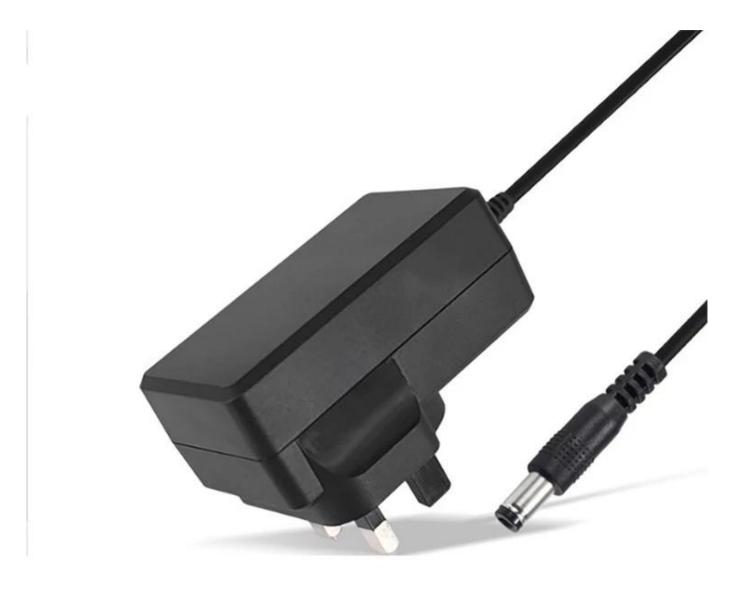

#### **Specification**:

Input Voltage: 100-240V AC Output Voltage: 12V DC Maximum Output Current: 2A

Connector: 5.5mm x 2.1mm DC jack

Overvoltage protection, overcurrent protection, and short circuit protection

**UL** certified

Compact size and lightweight design

1.5m power cord included

Looking for a reliable and efficient power supply adapter that can convert AC power to DC power for your electronic devices? Look no further than this 12V 2A AC to DC power supply adapter from a trusted AC to DC power supply adapter manufacturer.

With an input voltage of 100-240V AC and an output voltage of 12V DC, this power supply adapter is suitable for a wide range of electronic devices that require stable and reliable power. Its compact size and lightweight design make it easy to carry and store, making it ideal for both home and office use.