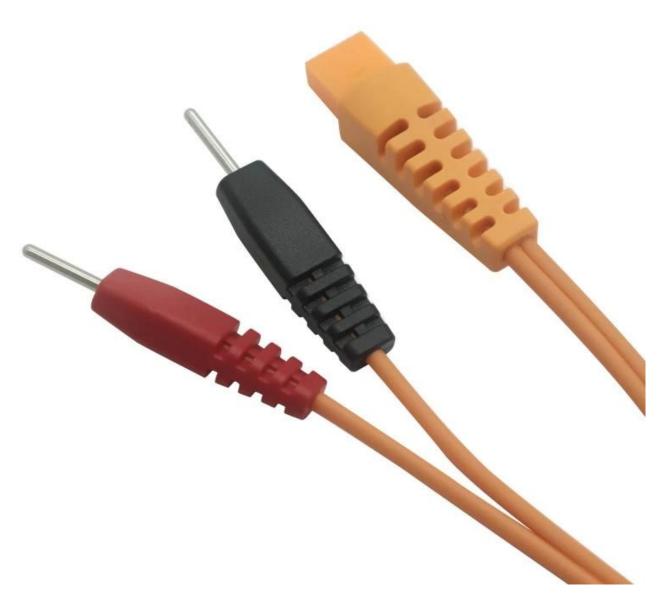

This <u>Electrode Medical Cable</u> features a **2.5mm 8-pin male connector** on one end and **dual 2.0mm electrode pins** on the other. It is specially designed for compatibility with a wide range of **physiotherapy machines**, **TENS units**, **EMS muscle stimulators**, and **rehabilitation equipment**.

This <u>2.0mm electrode lead wire TENS cable</u> using high-grade TPU/PVC insulation and precision-molded connectors, the cable ensures **stable electrical conductivity** and **long-lasting durability** even in intensive clinical environments.