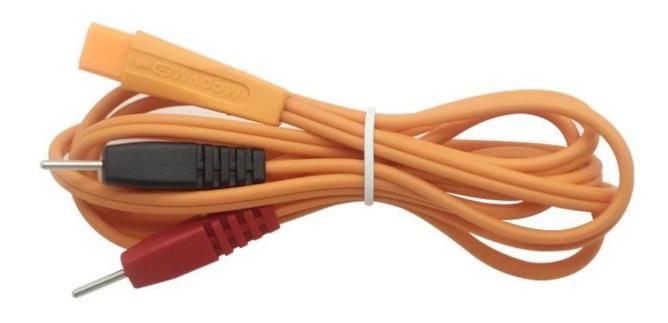

This <u>Electrode Medical Cable</u> features a **2.5mm 8-pin male connector** on one end and **dual 2.0mm electrode pins** on the other. It is specially designed for compatibility with a wide range of **physiotherapy machines**, **TENS units**, **EMS muscle stimulators**, and **rehabilitation equipment**.

This <u>2.0mm electrode lead wire TENS cable</u> using high-grade TPU/PVC insulation and precision-molded connectors, the cable ensures **stable electrical conductivity** and **long-lasting durability** even in intensive clinical environments.