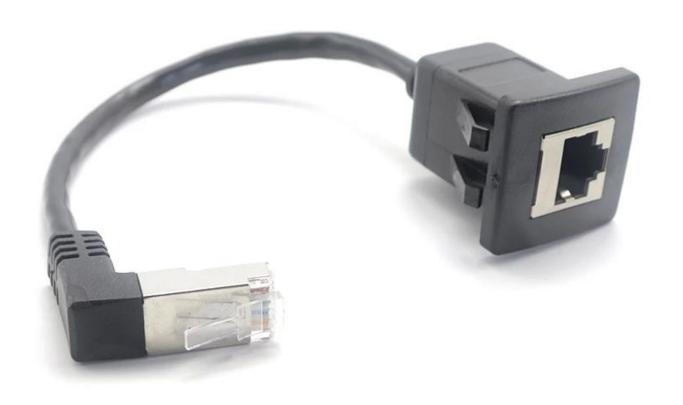

#### **Product characteristics:**

Connection A: RJ45 8pin Male, Connection B: RJ45 8pin Female.

Square Single port Cat5 RJ45 Male to Female flush Panel Mount Ethernet Extension Cable.

Cat5 Universal network cable, support personal computer, computer servers, printers, routers, switch boxes, network media players, surveillance video, car and more.

Description:Cat5e RJ45 Square Flush Mount Cable, RJ45 Male to Female Shielded Ethernet Network Panel Mount Extension Cable, Dash Flush Panel Mount Cable, for Car, Boat and Home Wall

RJ45 Shielded Male Plug to RJ45 Shielded Female Jack.Cable length:1m The adapter is suitable for standard network cable.