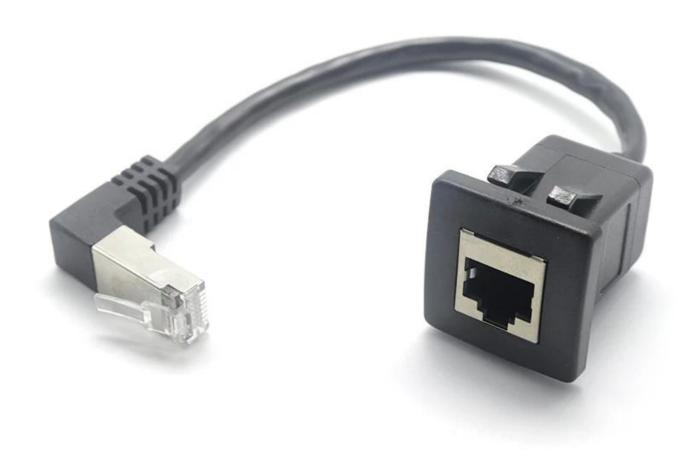

#### **Product characteristics:**

Connection A: RJ45 8pin Male, Connection B: RJ45 8pin Female.

Square Single port Cat5 RJ45 Male to Female flush Panel Mount Ethernet Extension Cable.

Cat5 Universal network cable, support personal computer, computer servers, printers, routers, switch boxes, network media players, surveillance video, car and more.

Description:Cat5e RJ45 Square Flush Mount Cable, RJ45 Male to Female Shielded Ethernet Network Panel Mount Extension Cable, Dash Flush Panel Mount Cable, for Car, Boat and Home Wall

RJ45 Shielded Male Plug to RJ45 Shielded Female Jack.Cable length:1m The adapter is suitable for standard network cable.