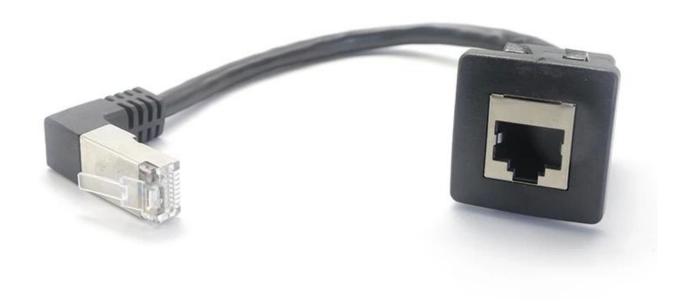

#### **Product characteristics:**

Connection A: RJ45 8pin Male, Connection B: RJ45 8pin Female.

Square Single port Cat5 RJ45 Male to Female flush Panel Mount Ethernet Extension Cable.

Cat5 Universal network cable, support personal computer, computer servers, printers, routers, switch boxes, network media players, surveillance video, car and more.

This square cat5 flush panel dashboard cable is Male to Female, with buckle, very easy to install, no tools required, just plug in and you're ready to go.

We also make RJ12 6P6C Male to RJ12 6P6C Female extension cable,

Description:Cat5e RJ45 Square Flush Mount Cable, RJ45 Male to Female Shielded Ethernet Network Panel Mount Extension Cable, Dash Flush Panel Mount Cable, for Car, Boat and Home Wall

RJ45 Shielded Male Plug to RJ45 Shielded Female Jack.Cable length:1m The adapter is suitable for standard network cable.

The RJ45 Female connector can be use as Cat 5e Keystone jack for rack networking.

RJ50 10P10C DB25 Cables Factory