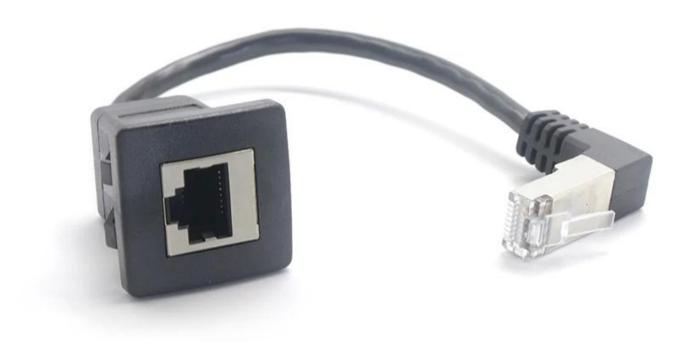

#### **Product characteristics:**

Connection A: RJ45 8pin Male, Connection B: RJ45 8pin Female.

Square Single port Cat5 RJ45 Male to Female flush Panel Mount Ethernet Extension Cable.

Cat5 Universal network cable, support personal computer, computer servers, printers, routers, switch boxes, network media players, surveillance video, car and more.

Description:Cat5e RJ45 Square Flush Mount Cable, RJ45 Male to Female Shielded Ethernet Network Panel Mount Extension Cable, Dash Flush Panel Mount Cable, for Car, Boat and Home Wall

RJ45 Shielded Male Plug to RJ45 Shielded Female Jack.Cable length:1m The adapter is suitable for standard network cable.