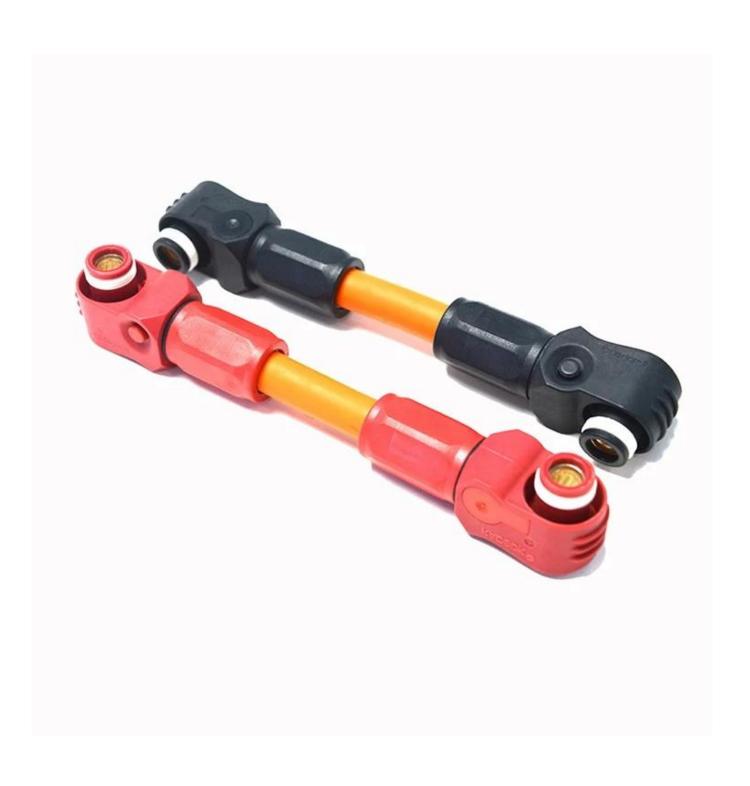

## **Product Specification:**

High Voltage Current 120A 200A 300A IP67 1500V Power Wire Harness Solar **New Energy Storage Connector Cable** Assembly

• Connector:SurLok 1000V Right Angle Plug 120A 200A 300A IP67 1500V

Conductor: BrassUL Standard Cable

Look at our other kind assembly\_, we also can make the **USB Databoard Cable,** and is used for Automotive, like car, board, boat and so on.

Also, we can custom made the **Industrial Cable**, **FPC soft cable** and other Wire **Harness.**Goochain accept OEM/ODM, If you have any custom requiremensts please feel free to contact with us.