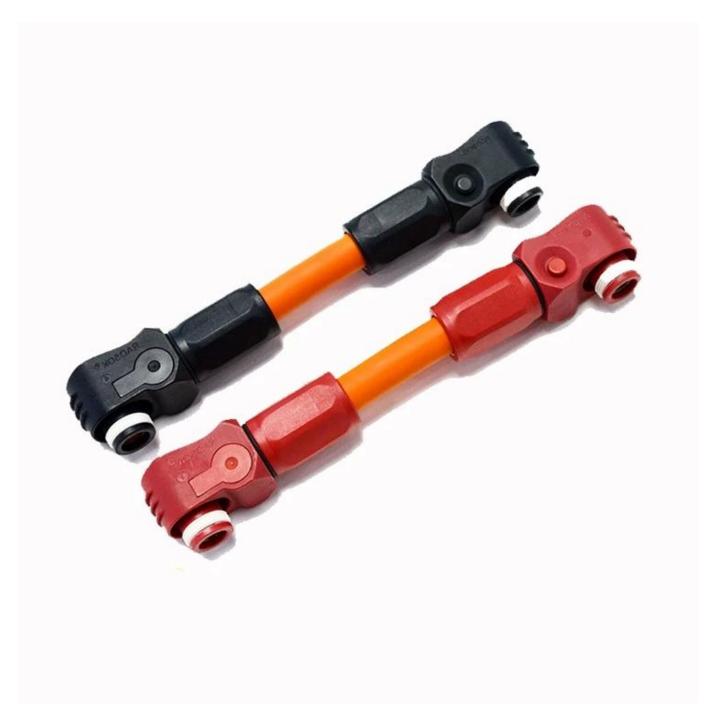

## **Product Specification:**

High Voltage Current 120A 200A 300A IP67 1500V Power Wire Harness Solar **New Energy Storage Connector Cable** Assembly

• Connector:SurLok 1000V Right Angle Plug 120A 200A 300A IP67 1500V

Conductor: BrassUL Standard Cable

Look at our other kind assembly\_, we also can make the **USB Databoard Cable,** and is used for Automotive, like car, board, boat and so on.

Also, we can custom made the **Industrial Cable**, **FPC soft cable** and other Wire **Harness.**Goochain accept OEM/ODM, If you have any custom requiremensts please feel free to contact with us.