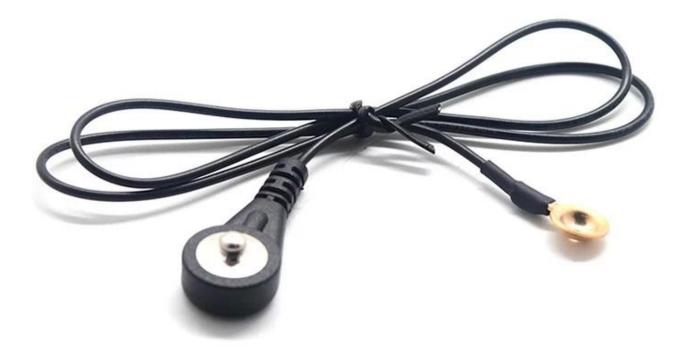

## **Product Features:**

Easy and time efficient handling with tangle-free lead wires.

Easy to clean with most common cleaning liquids.

Cleaning and Disinfection: Clean by washing with lukewarm water and disinfecting with alcohol.

Recommended Applications:

EEG - Electroencephalography.

IONM - Intra Operative NeuroMonitoring.

This EEG Cups to 4.0mm Snap Electrode Cable is reusable Physical Therapy Electrode Cable,the other side of 4.0mm connector can be any connector you requested,since we are professional <u>medical cables</u> manufacturer accept OEM/ODM.