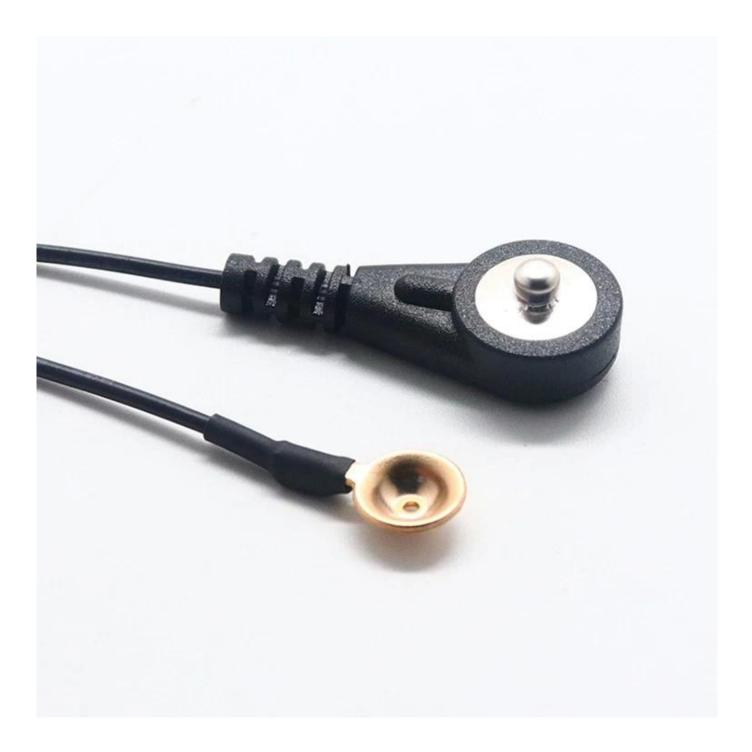

Recommended Applications:

EEG - Electroencephalography.

IONM - Intra Operative NeuroMonitoring.

This EEG Cups to 4.0mm Snap Electrode Cable is reusable Physical Therapy Electrode Cable,the other side of 4.0mm connector can be any connector you requested,since we are professional <u>medical cables</u> manufacturer accept OEM/ODM.

Goochain also produce: <u>Gold Eeg Cup Connector</u>, Combining wire production and connectors to maximize production capacity, shorten production cycles, reduce production costs, and provide maximum benefits to customers.