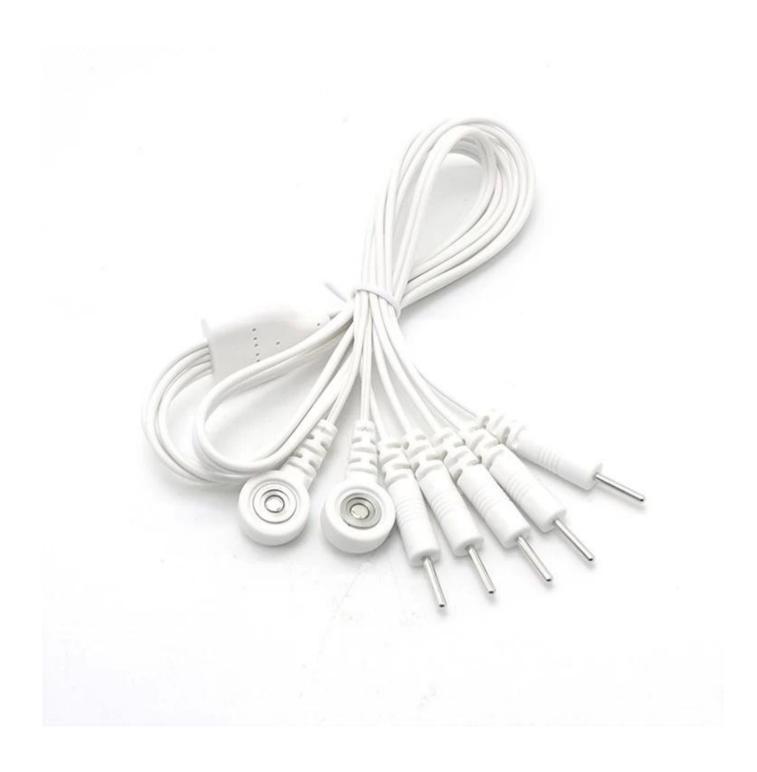

## **Product Specification:**

Din 2.0 mm male pin to 3.5mm female magnet snap cable for Physical theraphy usage

- Connector A: 4 Lead Din 2mm Electrode Pin
- Connector B: Dual 3.5mm Magnet Female Snap
- Color: White, or Customized
- Cable: PVC, TPU, TPE or Customized
- We are pleased to make the sample according to your drawings or specifications.

We can custom made the cable for you, like usb connector, rj45 connector, Db9 connector and audio jack, clik **USB C Female to 3.5mm Magnet Female ECG Snap**, **Din 5P To Multiple Snap Cable**, **Male to Female Magnetic Snap Cable** you can see the details.