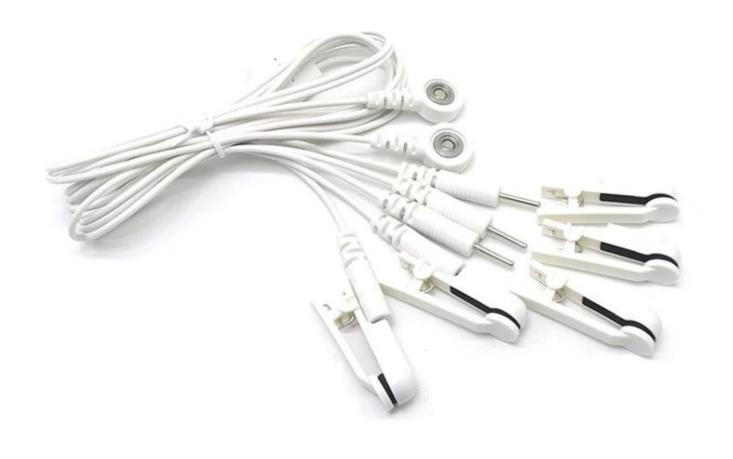

We can custom made the cable for you, like usb connector, rj45 connector, Db9 connector and audio jack, clik **USB C Female to 3.5mm Magnet Female ECG Snap**, **Din 5P To Multiple Snap Cable**, **Male to Female Magnetic Snap Cable** you can see the details.