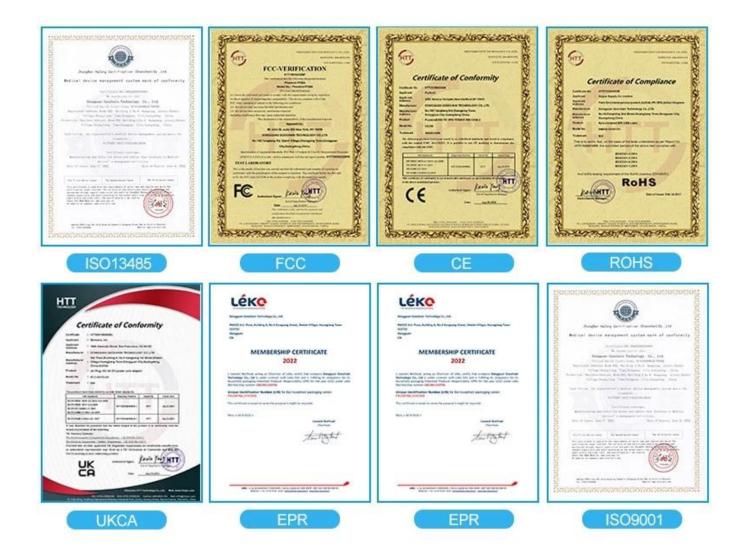

# Certificate

We followed international ISO management Standard to make our custom cables, medical cables and chargers with good quality and best price.

#### Q3: How does your factory do regarding quality control?

A: Quality is priority. QC department with professional quality assurance specialist attach great importance to quality controlling from the very beginning to the very end. Our factory has gained Rohs, SGS, CE FCC,ISO9001:2008 authentication. Etc