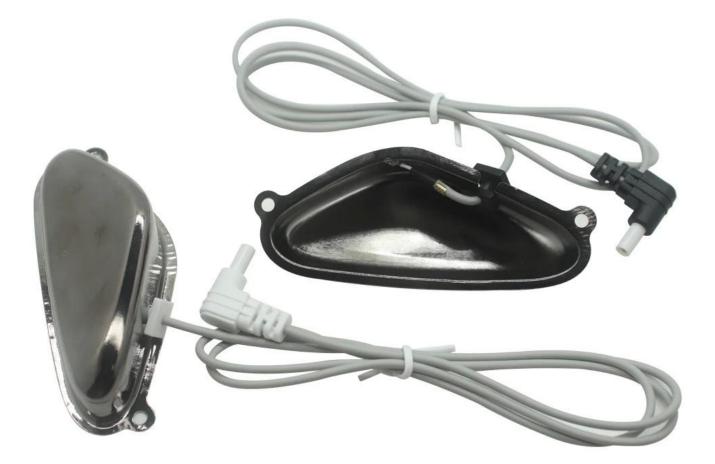

## **Product feature**

This **DC2.35 Safety Male Plug to SR to Metal Contact Terminal Cable** is engineered for secure and durable DC power transmission, especially where anti-slip and stable connection is required. The integrated **SR (Strain Relief)** molding protects against bending stress, prolonging the lifespan in frequent-use environments.

The **metal contact terminal** end is customizable to your specific application, whether for medical devices, power modules, or control systems.

We offer **custom design (OEM/ODM)** including molding, connector selection, and cable type based on your unique electrical and mechanical needs. Whether you need a **medical-grade DC cable**, a **power supply harness**, or a **custom SR injection-molded wire**, we have the **engineering and production capacity** to support your solution from prototype to mass production.