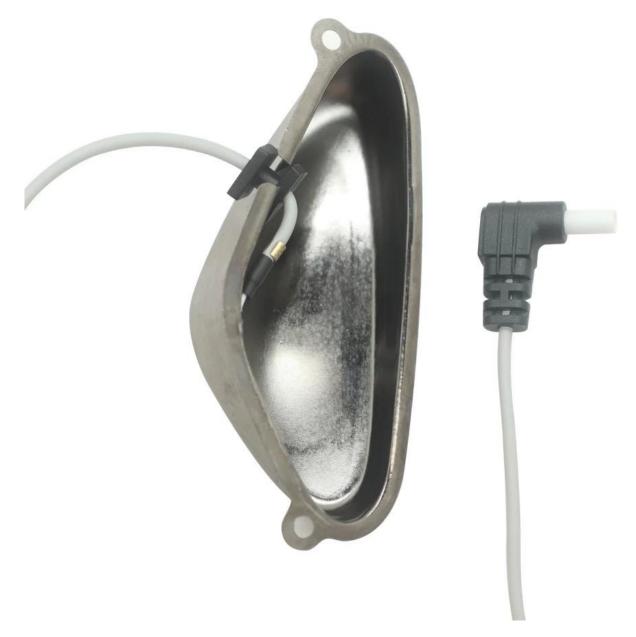

## **Product feature**

This **DC2.35 Safety Male Plug to SR to Metal Contact Terminal Cable** is engineered for secure and durable DC power transmission, especially where anti-slip and stable connection is required. The integrated **SR (Strain Relief)** molding protects against bending stress, prolonging the lifespan in frequent-use environments.

The **metal contact terminal** end is customizable to your specific application, whether for medical devices, power modules, or control systems.

We offer **custom design (OEM/ODM)** including molding, connector selection, and cable type based on your unique electrical and mechanical needs. Whether you need a **medical-grade DC cable**, a **power supply harness**, or a **custom SR injection-molded wire**, we have the **engineering and production capacity** to support your solution from prototype to mass production.