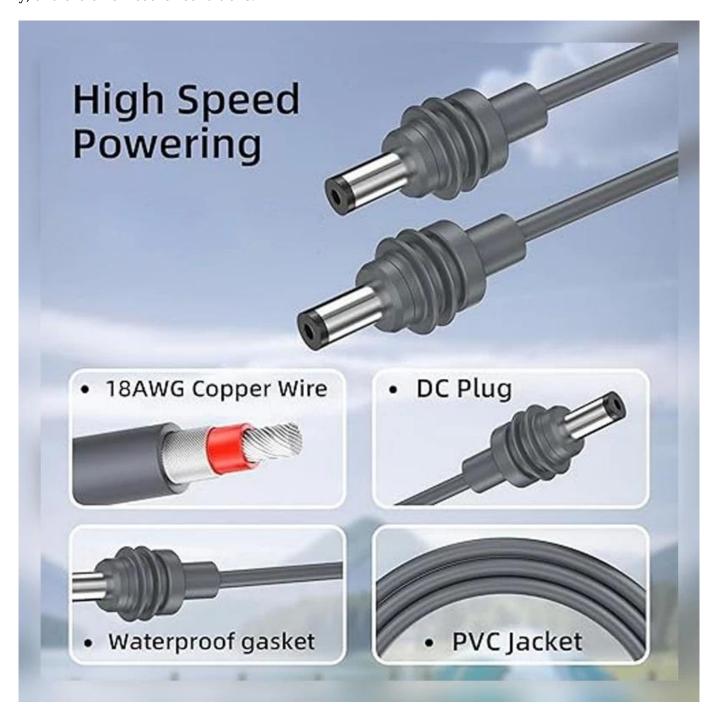

The <u>waterproof DC power cord</u> designed for the outdoors, the cable features a high flex PVC jacket and pure copper core that resist wear, temperature fluctuations, and UV exposure. Its IP67 waterproof rating ensures reliable performance in wet, snow y, and extreme weather conditions.

The waterproof DC power cord designed for the outdoors, the cable features a high flex PVC jacket and pure copper core that resist wear, temperature

fluctuations, and UV exposure. Its IP67 waterproof rating ensures reliable performance in wet, snow y, and extreme weather conditions.