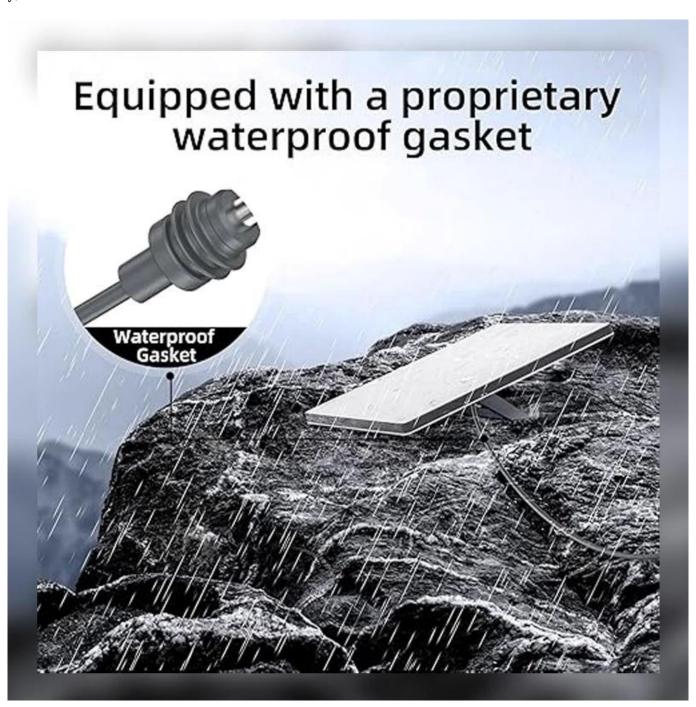

The <u>waterproof DC power cord</u> designed for the outdoors, the cable features a high flex PVC jacket and pure copper core that resist wear, temperature fluctuations, and UV exposure. Its IP67 waterproof rating ensures reliable performance in wet, snow y, and extreme weather conditions.

The waterproof DC power cord designed for the outdoors, the cable features a high flex PVC jacket and pure copper core that resist wear, temperature

fluctuations, and UV exposure. Its IP67 waterproof rating ensures reliable performance in wet, snow y, and extreme weather conditions.