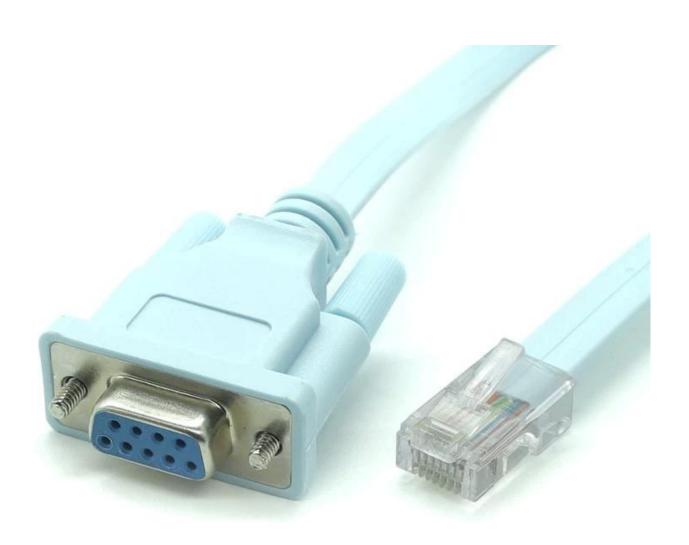

# DB9 Female to RJ45 Cable Device Management Serial Adapter PVC Serial Console Cable for Computer

#### **Specification:**

Interface A: 9-Pin D-Sub (DB-9) RS232 Female

Interface B: 8-pin RJ45 Male

Cross Reference: Equivalent to Part Number 72-3383-01

Pinout: Rollover

Power Requirement: Bus-powered

Cable color: Blue Wire Length:1.5-meter

This DB9 Female to RJ45 Adapter is a device that allows you to connect a device with a USB port to a network using an Ethernet cable .RJ45 clips can be used on other types of cables that need the same wiring as an Ethernet cable. **They are not limited to use only on Ethernet cables** and it also has a wide range of uses in daily life, such as: MP3 or MP4 player, video game player, camera, computer, multimedia, for android, scanner, power bank etc.