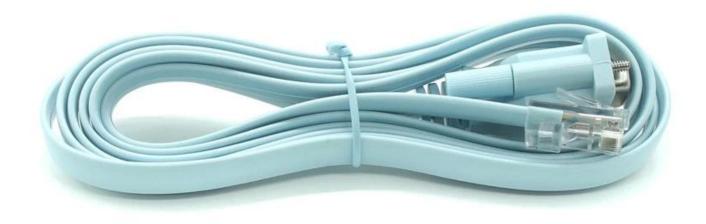

#### **Specification:**

Interface A: 9-Pin D-Sub (DB-9) RS232 Female

Interface B: 8-pin RJ45 Male

Cross Reference: Equivalent to Part Number 72-3383-01

Pinout: Rollover

Power Requirement: Bus-powered

Cable color: Blue Wire Length:1.5-meter

As a reliable producer in Cables, we also can make <u>medical cable</u>, industry cable and wire harness. please feel free to contact with us if you have inquiry about any cable assembly.

**More Product Pictures** 