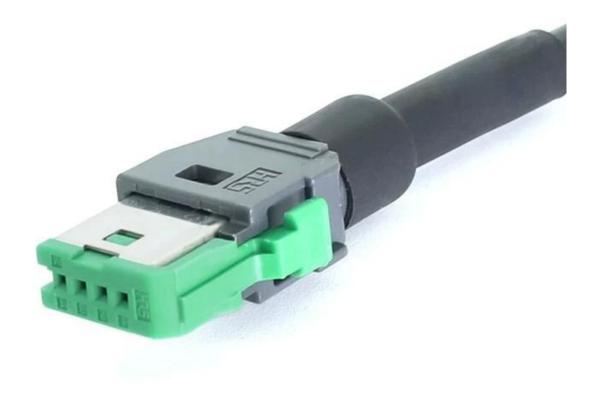

# Customized USB A Male to 4 pin Male PH XH GN Hirose Connetor Data Cable for Computer for Camera

Connector A: USB A Male

Connector B: Hirose 4 Pin Connector

Color: Black

Length:50CM, or customized

Pin Connected: Customized

This USB A male to Hirose 4pin Cable is used for programming pcba, we can make this cable based on customer requirements for length, colors and cable gauge, Please feel free to contact with us if need more informations.