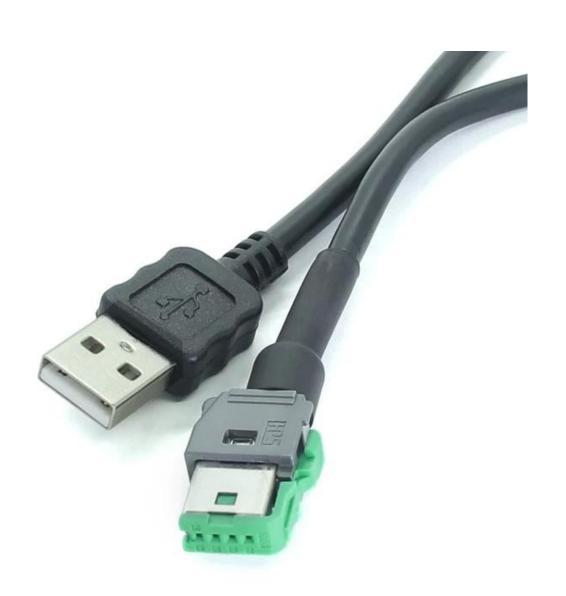

# Customized USB A Male to 4 pin Male PH XH GN Hirose Connetor Data Cable for Computer for Camera

Connector A: USB A Male

Connector B: Hirose 4 Pin Connector

Color: Black

Length:50CM, or customized

Pin Connected: Customized

This USB A male to Hirose 4pin Cable is used for programming pcba, we can make this cable based on customer requirements for length, colors and cable gauge, Please feel free to contact with us if need more informations.