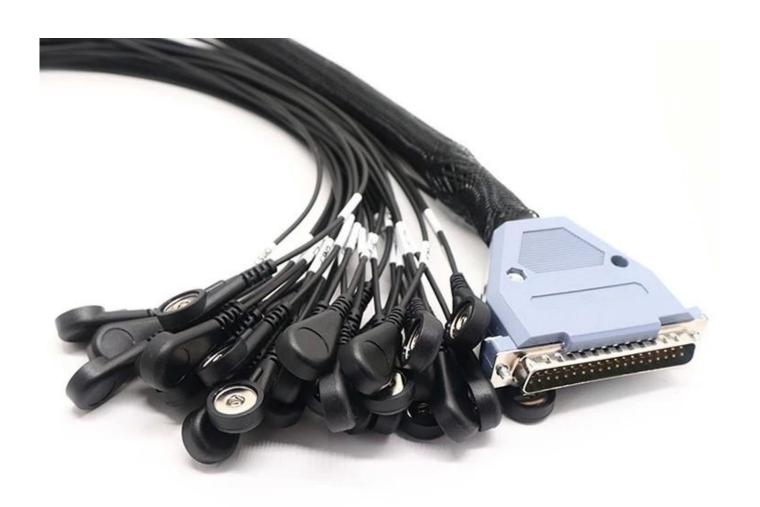

## **Product Descriptons:**

- Multiple patient use;
- Biocompatible Cables;
- Biocompatible Cables.

This Compatible 34-Lead EKG Cable uses DB37 connectors suitable for terminating multi-conductor data, making it an ideal choice for mass cable production.

As a leading <u>medical cable</u> manufacturer, Goochain produces medical therapy lines with different types of connectors, including RJ45 connectors ECG cable, USB ECG cable with ON/OFF switches, 7 leads Type C ECG/EKG cable, <u>4Pin Remo medica cable</u>, DC audio heads, and so on...