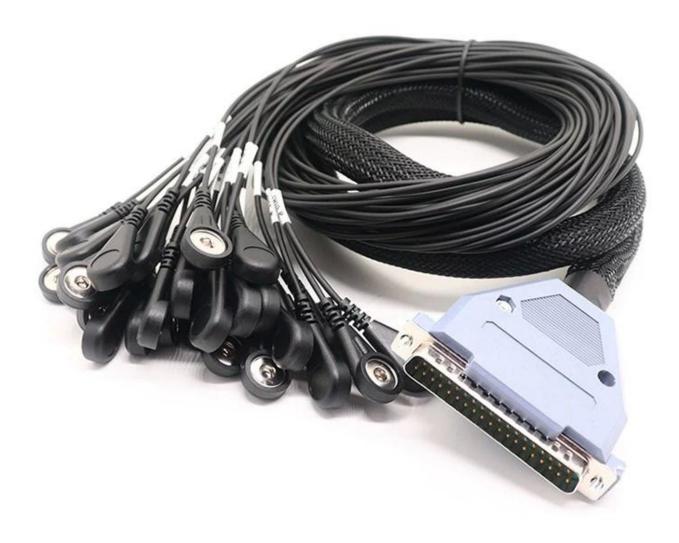

## **Product Descriptons:**

- Multiple patient use;
- Biocompatible Cables;
- Biocompatible Cables.

This Compatible 34-Lead EKG Cable uses DB37 connectors suitable for terminating multi-conductor data, making it an ideal choice for mass cable production.

As a leading <u>medical cable</u> manufacturer, Goochain produces medical therapy lines with different types of connectors, including RJ45 connectors ECG cable, USB ECG cable with ON/OFF switches, 7 leads Type C ECG/EKG cable, <u>4Pin Remo medica cable</u>, DC audio heads, and so on...