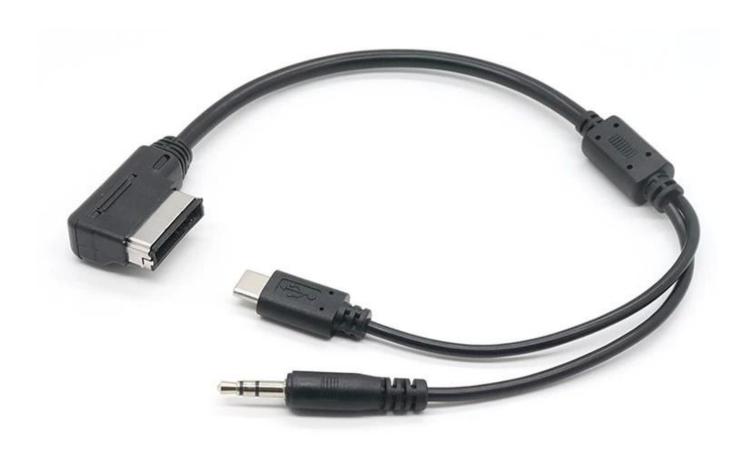

### **Features:**

Suitable for power supply and power supply type-C enabled devices, V.W vehicles with AMI/MMI MDI port, such as: selected models A3 A4 Q5 A5 A6 A6 A6 A8 Q7.

Compatible with all Type-C and DC3.5 Audio devices" mobile phone laptops such as: Google Pixel 2, Pixel 2 XL, U12, U11, U Ultra, U11 Eyes, Motorola Moto Z2, Z Android, Z Force Android, Z Play, Z3 Play, Galaxy S8 S9 Note8, G6 G5 V30, PH-1 required, Huawei Mate9 Mate10 Plus, OnePlus5/5T.

Cable length: 1 meter, perfect match with the original car

Popular Car Adapter Compatible with V.W: <u>USB 3.1 Type C to AMI MDI MMI Power Cable</u>,