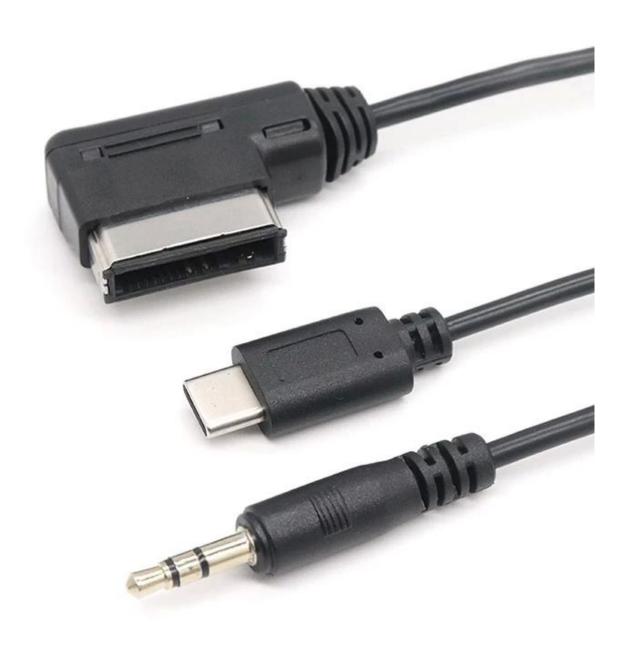

### **Features:**

Suitable for power supply and power supply type-C enabled devices, V.W vehicles with AMI/MMI MDI port, such as: selected models A3 A4 Q5 A5 A6 A6 A6 A8 Q7.

Compatible with all Type-C and DC3.5 Audio devices" mobile phone laptops such as: Google Pixel 2, Pixel 2 XL, U12, U11, U Ultra, U11 Eyes, Motorola Moto Z2, Z Android, Z Force Android, Z Play, Z3 Play, Galaxy S8 S9 Note8, G6 G5 V30, PH-1 required, Huawei Mate9 Mate10 Plus, OnePlus5/5T.

Cable length: 1 meter, perfect match with the original car

Popular Car Adapter Compatible with V.W: <u>USB 3.1 Type C to AMI MDI MMI Power Cable</u>,