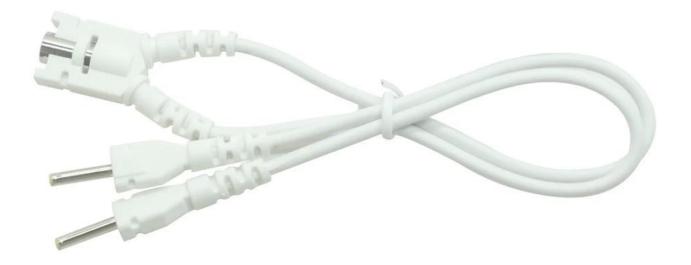

Our DC2.35 ECG cable is designed for optimal performance in medical applications, including ECG monitoring and diagnostic equipment. The dual female connectors ensure secure and stable connections, minimizing signal interference.

Whether you're a medical equipment manufacturer, healthcare provider, or distributor, Goochain is your trusted partner for high-quality, customizable <u>ECG cables</u>.

**Company Introduction** 