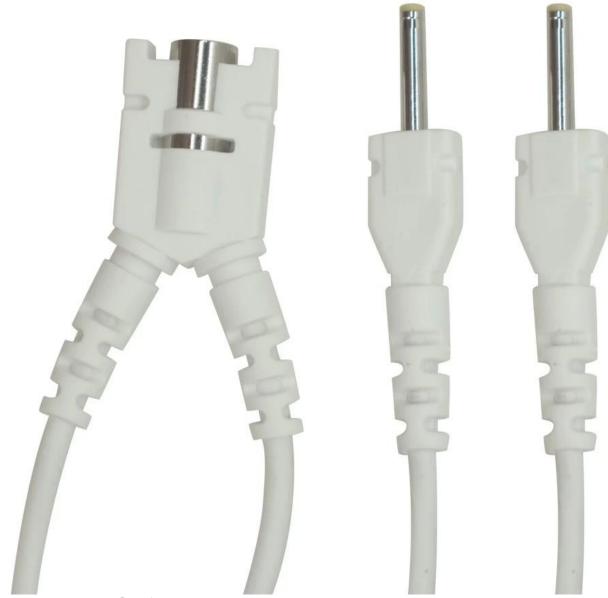

Our DC2.35 ECG cable is designed for optimal performance in medical applications, including ECG monitoring and diagnostic equipment. The dual female connectors ensure secure and stable connections, minimizing signal interference.

Whether you're a medical equipment manufacturer, healthcare provider, or distributor, Goochain is your trusted partner for high-quality, customizable <u>ECG cables</u>.

**Company Introduction** 