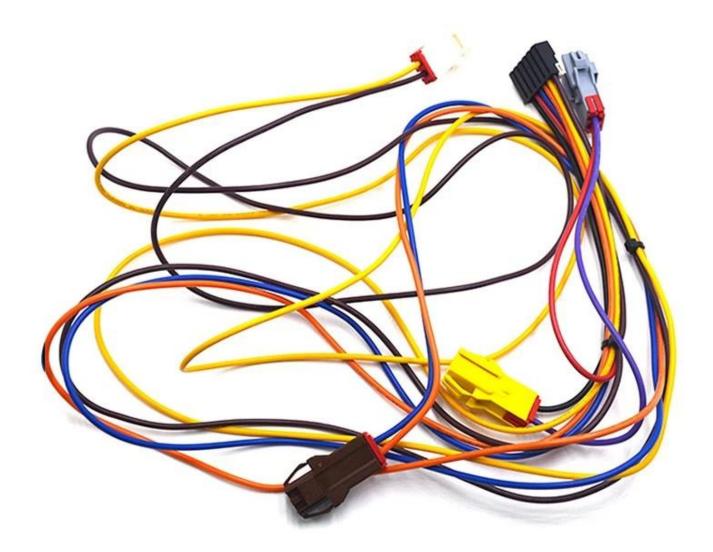

## **Product Specification:**

Custom new energy vehicle wiring harness 2-16pin car battery cable terminal connectors wire harness car

- Connector: MX Molex 2074580006
- Color: Black, Red or Customized
- UL10629 22 AWG Standard Cable
- Length: 1000mm or customized
- Terminal: JST, Molex, PH, Customized

This wire harness we called vehicle controller wiring harness which is used for Car, Trunk, Boat and other Automatives. We can be custom made the connector, length, wire guage based on what you requested.

Meanwhile, we have many types energy wire harness, **Energy Storage connector R Type terminal cable assembly** for Electronic, **energy storage connector terminal cable.** 

OEM ODM is acceptable, welcome to contact with us.