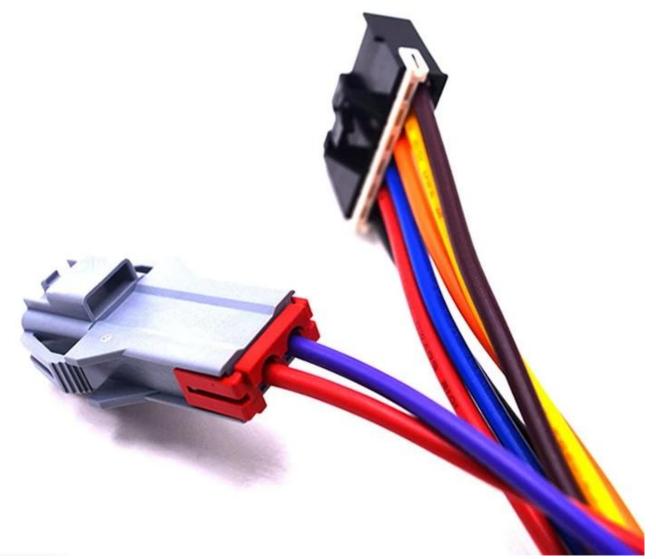

## **Product Specification:**

Custom new energy vehicle wiring harness 2-16pin car battery cable terminal connectors wire harness car

- Connector: MX Molex 2074580006
- Color: Black, Red or Customized
- UL10629 22 AWG Standard Cable
- Length: 1000mm or customized
- Terminal: JST, Molex, PH, Customized

This wire harness we called vehicle controller wiring harness which is used for Car, Trunk, Boat and other Automatives. We can be custom made the connector, length, wire guage based on what you requested.

Meanwhile, we have many types energy wire harness, **Energy Storage connector R Type terminal cable assembly** for Electronic, **energy storage connector terminal cable.** 

OEM ODM is acceptable, welcome to contact with us.