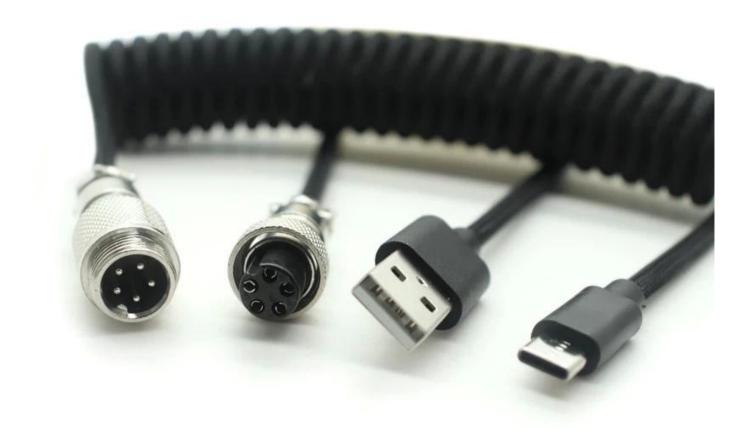

# **GX Aviation Plug Compatibility**

Compatible with popular aviation connector models (GX12 / GX16 / GX20), these cables are widely used in **sensor systems**, **control boxes**, **drones**, and **signal transmission applications**. Available in 2-pin to 8-pin variants to suit your project's electrical and signal requirements.