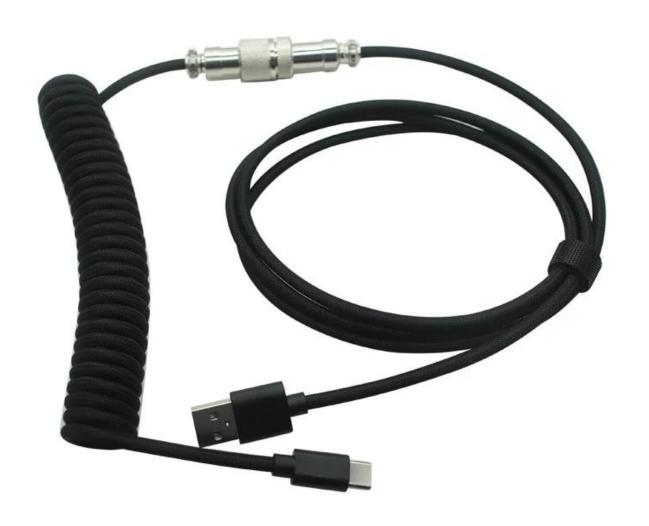

# **Versatile & Customizable Connectivity**

This **Custom <u>USB-A & USB-C to GX Aviation Connector Cable</u>** is engineered for demanding applications where reliable power and data transmission is critical. Whether you're designing **medical equipment**, **industrial control systems**, or **aviation-grade communication setups**, our cable offers tailor-made configurations that align perfectly with your device interface.

# **Space-Saving Coiled Cable Design**

The <u>slingshot-style coiled cable</u> reduces clutter and expands effortlessly when extended. It automatically contracts when not in use—ideal for tight workspaces or mobile installations, reducing wear and enhancing cable longevity.

# **GX Aviation Plug Compatibility**

Compatible with popular aviation connector models (GX12 / GX16 / GX20), these cables are widely used in **sensor systems**, **control boxes**, **drones**, and **signal transmission applications**. Available in 2-pin to 8-pin variants to suit your project's electrical and signal requirements.