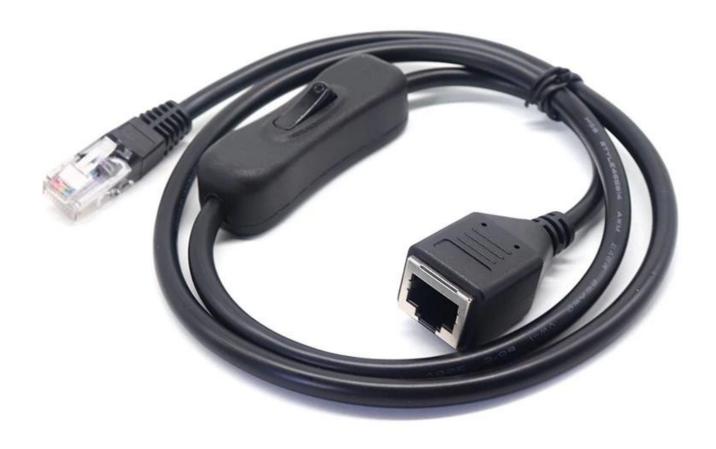

### **Specification**:

• Cable Type: RJ45 Male to RJ45 Female with on-off switch

• Cable Length: 1meter or optional

• Connector Material: Gold-plated copper

• Cable Material: PVC

• Color: Black

• Similar items: RJ12 Male to RJ12 Female extension cable

#### **Product Description:**

The RJ45 Male to RJ45 Female Cable with On-Off Switch is a convenient and versatile networking cable that allows you to turn your connection on or off with a simple flip of a switch. This cable is perfect for use with devices that require occasional network access, such as gaming consoles, smart TVs, or security cameras.