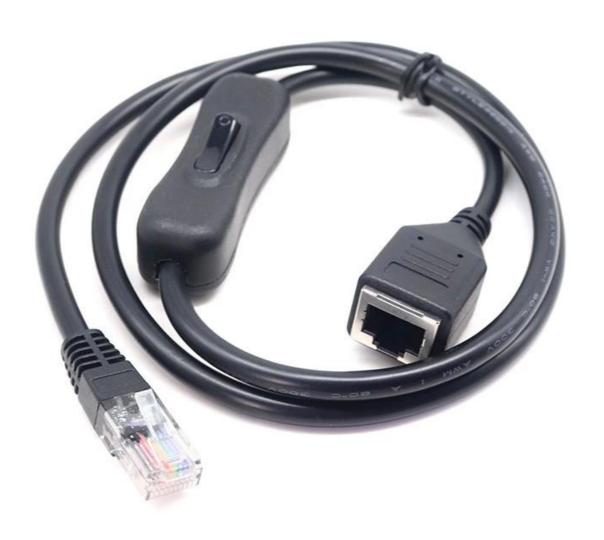

### **Specification**:

• Cable Type: RJ45 Male to RJ45 Female with on-off switch

• Cable Length: 1meter or optional

• Connector Material: Gold-plated copper

• Cable Material: PVC

• Color: Black

• Similar items: RJ12 Male to RJ12 Female extension cable

#### **Product Description:**

The RJ45 Male to RJ45 Female Cable with On-Off Switch is a convenient and versatile networking cable that allows you to turn your connection on or off with a simple flip of a switch. This cable is perfect for use with devices that require occasional network access, such as gaming consoles, smart TVs, or security cameras.