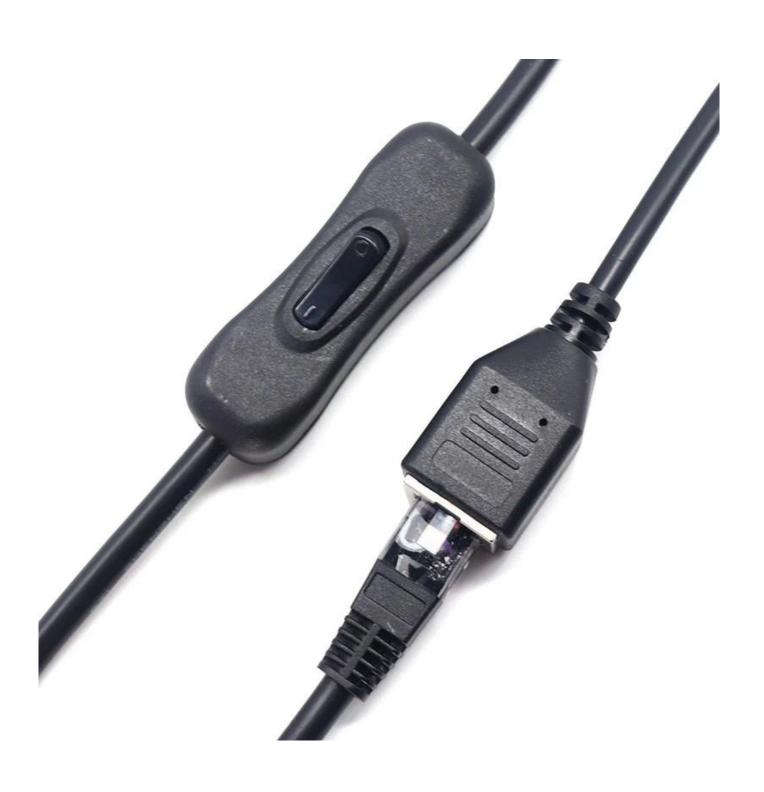

### **Specification**:

• Cable Type: RJ45 Male to RJ45 Female with on-off switch

• Cable Length: 1meter or optional

• Connector Material: Gold-plated copper

• Cable Material: PVC

• Color: Black

• Similar items: RJ12 Male to RJ12 Female extension cable

#### **Product Description:**

The RJ45 Male to RJ45 Female Cable with On-Off Switch is a convenient and versatile networking cable that allows you to turn your connection on or off with a simple flip of a switch. This cable is perfect for use with devices that require occasional network access, such as gaming consoles, smart TVs, or security cameras.