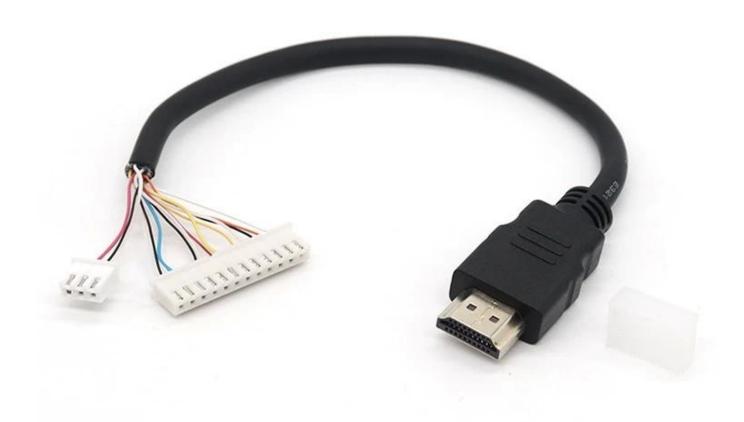

#### **Product Features:**

This HDMI Type E Male to JST-XH 2.54 12 Pin Molex Cable is applied to HD display screen, the sheath material is HDPE, and the jacket is black PVC, which makes it soft and tensile. As well as lightweight and beautiful after assembly in the HD display screen.