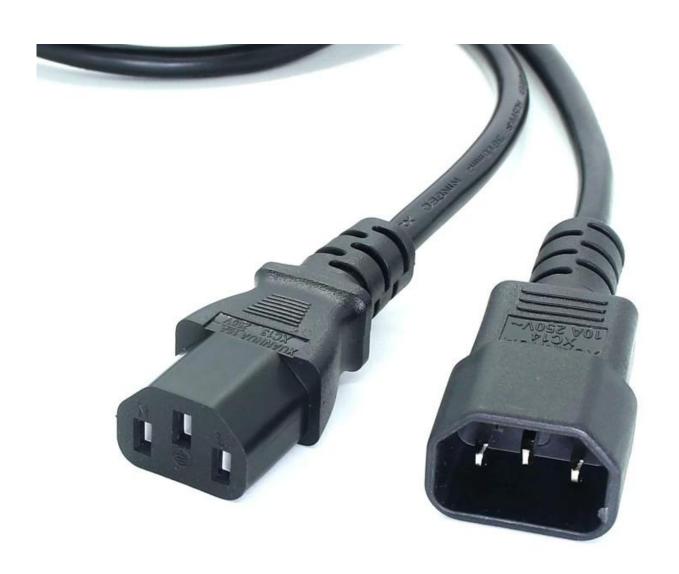

#### **Specification**:

Items AC Power Cord details

Housing material Silicone Contacts material Copper

Rating 10A/250VAC 16A/250VAC

Temperature -40°C to 125°C

Color Black/According customer's demand

Contact Resistance  $<30 M\Omega$ Humidity 93%+40Flammability UL94V0Eletrical life 50000 cycles Mechanical life 50000 cycles Referance standard EN 61058-1

Approvl marks CE CQC CCC TUV ROHS ENEC VDE UL

For more power adapters, please click here to view <u>AC To T5 T8 Power Cord</u>, <u>3 Way Power Charging Adapter With M12 3P 3pin Aviation Lemo Connector</u> and <u>other power cord adapter</u>.