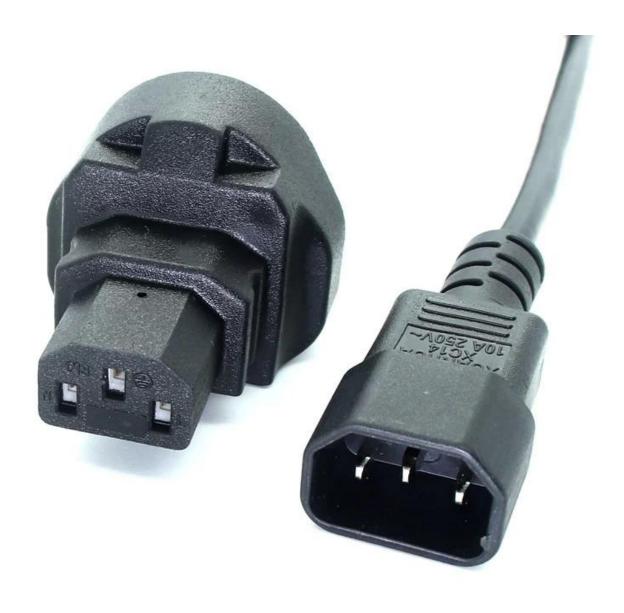

#### **Specification**:

Items AC Power Cord details

Housing material Silicone Contacts material Copper

Rating 10A/250VAC 16A/250VAC

Temperature -40°C to 125°C

Color Black/According customer's demand

Contact Resistance  $<30 M\Omega$ Humidity 93%+40Flammability UL94V0Eletrical life 50000 cycles Mechanical life 50000 cycles Referance standard EN 61058-1

Approvl marks CE CQC CCC TUV ROHS ENEC VDE UL

For more power adapters, please click here to view <u>AC To T5 T8 Power Cord</u>, <u>3 Way Power Charging Adapter With M12 3P 3pin Aviation Lemo Connector</u> and <u>other power cord adapter</u>.