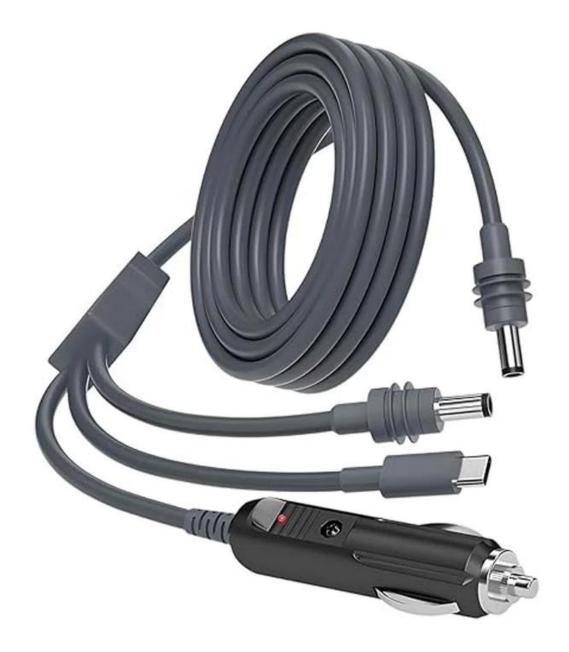

#### **Product Features**

This <u>car cigarette lighter power cable</u> is a versatile power solution designed for mobile and portable devices requiring multiple power options. It draws power from a standard DC interface (DC 12V-24V input) and simultaneously provides USB Type-C voltage (supporting PD fast charging protocol) and standard DC voltage to meet diverse device power needs.

Ideal for **medical devices**, **industrial inspection terminals**, **outdoor portable power**, vehicle electronic instruments, and other scenarios requiring stable and reliable power supply.

The <u>3-in-1 Starlink Mini Power Cable</u> is a versatile and high-performance charging and extension solution for powering **Starlink Mini satellite terminals** in mobile and off-grid environments. Designed with **USB-C**, **DC Barrel**, this cable allows you to easily adapt to multiple power sources.

#### **Key Features:**

**output design:** Supports simultaneous USB-C (PD fast charging) and 5.5x2.1mm DC interface power output;

Durable materials: Highly flexible cable, anti-aging, tangle-resistant, high-temperature resistant;