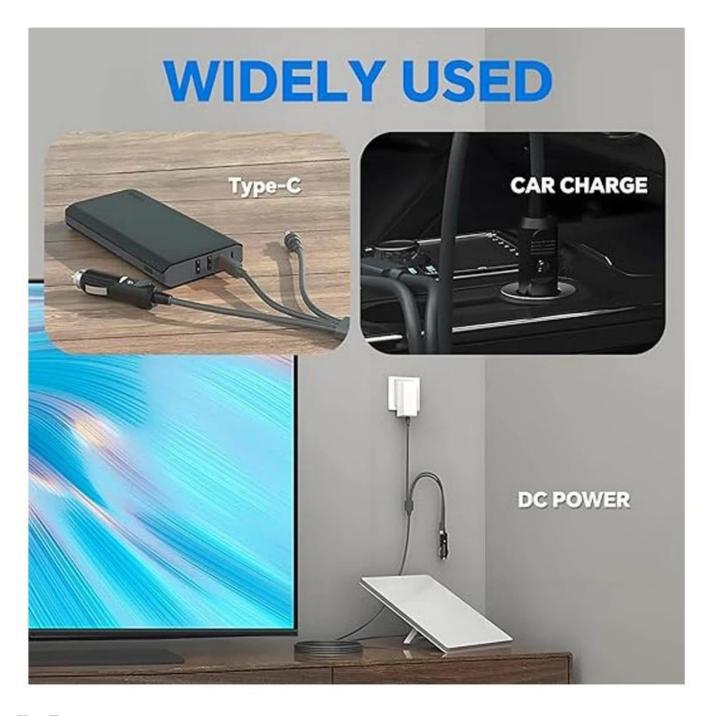

Ideal for **medical devices**, **industrial inspection terminals**, **outdoor portable power**, vehicle electronic instruments, and other scenarios requiring stable and reliable power supply.

The <u>3-in-1 Starlink Mini Power Cable</u> is a versatile and high-performance charging and extension solution for powering **Starlink Mini satellite terminals** in mobile and off-grid environments. Designed with **USB-C**, **DC Barrel**, this cable allows you to easily adapt to multiple power sources.

**Reliable manufacturing credentials:** ISO 13485 and ISO 9001 certified, ensuring quality assurance;

**Industry compatibility:** Widely used for medical instruments, power tools, inspection terminals, vehicle DVRs, and more.