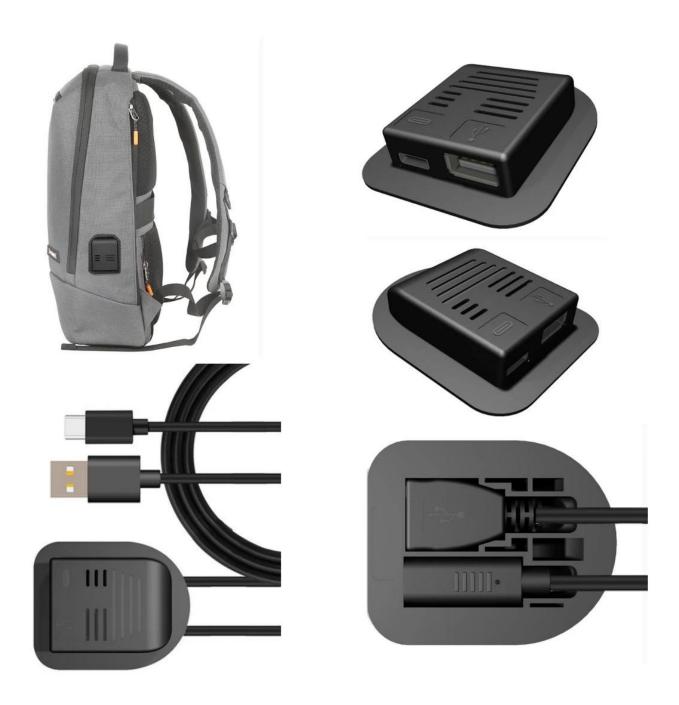

## **Product characteristics:**

We are a Backpack External USB C type C extension cable manufacturer that specialized in making different types of external USB Cables for should bag and USB Type C cable for luggage case, Waterproof suit case USB Type C cable, We can customize the USB Type C interface cable with waterproof case based on customer requirements,

This cable is with type C male + USB A male to type C female + USB A female with waterproof protection so you can assemble it on your luggage case and suitcase easily, With the male USB Type C cable to connect your inside devices

External USB type C male to USB Type C Female cable for backpack and shoulder bags

Custom panel mount USB Type C extension cable Male to Female