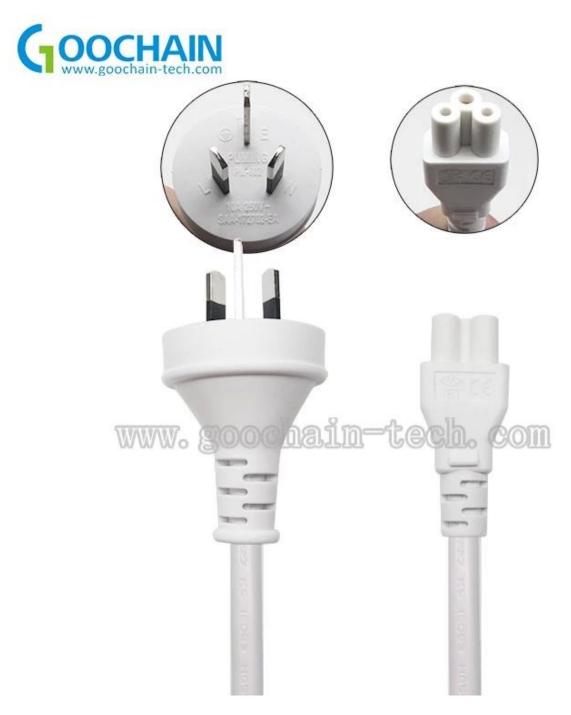

#### **Specification**:

Use this AC power cord, to plug in your T5 or T8 LED fixture to standard USA plug in. 10 Amp, 300 VAC. Cord is approximately 48 inches long. Works great for making installation of a integrated T5 or T8 LED Tube light quicker and easier. UL, ROHS and CE listed. (3) Pin plug with center hole larger. Fits only 85757, 78947, 74784, 93845 & 56845.