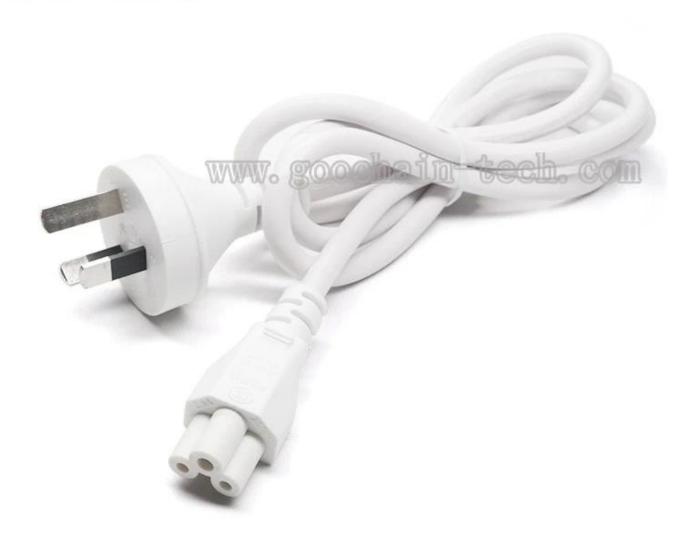

#### **Specification**:

Use this AC power cord, to plug in your T5 or T8 LED fixture to standard USA plug in. 10 Amp, 300 VAC. Cord is approximately 48 inches long. Works great for making installation of a integrated T5 or T8 LED Tube light quicker and easier. UL, ROHS and CE listed. (3) Pin plug with center hole larger. Fits only 85757, 78947, 74784, 93845 & 56845.