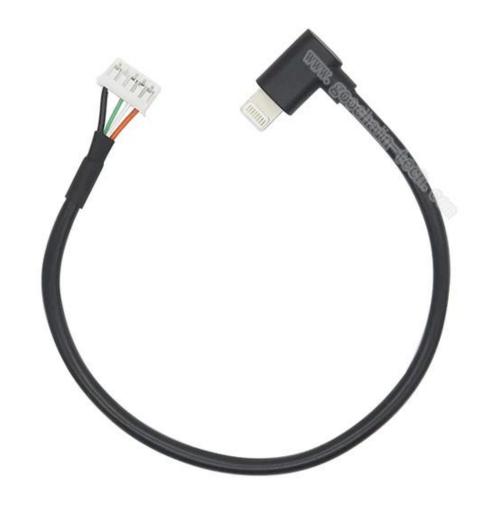

#### **Product Features:**

Right Angle Design: Angled lightning cable with an innovative 90 degrees L design. It's more convenient and more comfortable for playing games while charging. This 90 degree lightning connector cable also with a molex connector so you can connect to your PCB with ease.

Fast Charging Lightning Cable: High-quality copper wires enhance the charging & data transfer speed of the apple chargers for the iPhone

Enhanced Durability: Improved construction techniques and materials make a cable that lasts 5X longer than the normal cable.

Widely Compatibility: All the iPhone/iPad/iPod with Lightning Connector

Goochain as a custom angle lightning usb cable manufacturer we also make lightning male to <u>Lightning female extension cable</u>, <u>Lifeproof lightning extender</u> <u>dock</u>, If you have any inquires please feel free to contact with us