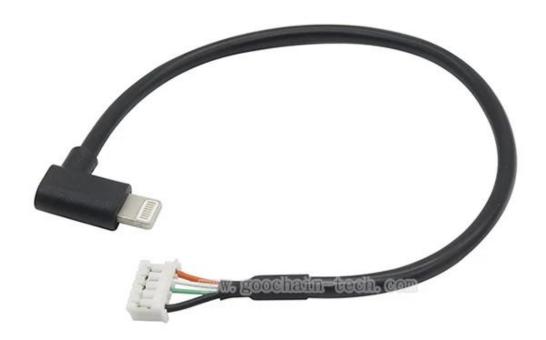

#### **Product Features:**

Right Angle Design: Angled lightning cable with an innovative 90 degrees L design. It's more convenient and more comfortable for playing games while charging. This 90 degree lightning connector cable also with a molex connector so you can connect to your PCB with ease.

Fast Charging Lightning Cable: High-quality copper wires enhance the charging & data transfer speed of the apple chargers for the iPhone

Enhanced Durability: Improved construction techniques and materials make a cable that lasts 5X longer than the normal cable.

Widely Compatibility: All the iPhone/iPad/iPod with Lightning Connector

Goochain as a custom angle lightning usb cable manufacturer we also make lightning male to <u>Lightning female extension cable</u>, <u>Lifeproof lightning extender</u> <u>dock</u>, If you have any inquires please feel free to contact with us