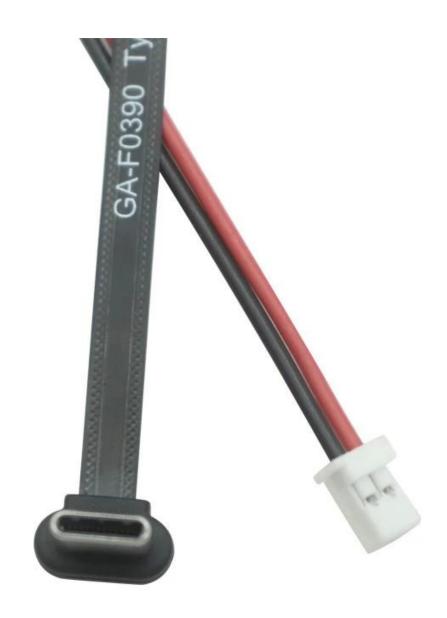

Our **90-degree Type-CM to JST PA 2P FPC cable** is a **custom terminal line** optimized for **space-constrained applications** like **charging docks**, **handheld terminals**, and **modular smart devices**.

The highlight of this cable is its **FPC (Flexible Printed Circuit)** structure, which offers:

- Ultra-thin form factor for tight enclosures
- Enhanced durability against bending fatigue
- **Precise routing** in multi-port charging modules
- Easy integration with pogo pin or board-to-board connectors