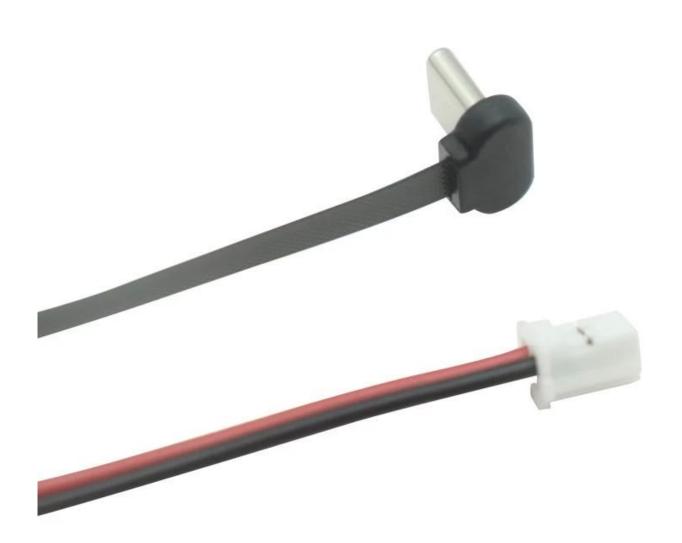

Our **90-degree Type-CM to JST PA 2P FPC cable** is a **custom terminal line** optimized for **space-constrained applications** like **charging docks**, **handheld terminals**, and **modular smart devices**.

The highlight of this cable is its **FPC (Flexible Printed Circuit)** structure, which offers:

- Ultra-thin form factor for tight enclosures
- Enhanced durability against bending fatigue
- **Precise routing** in multi-port charging modules
- Easy integration with pogo pin or board-to-board connectors