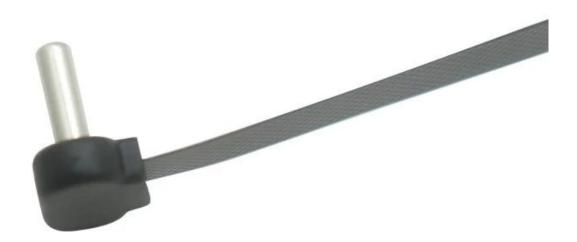

Our **90-degree Type-CM to JST PA 2P FPC cable** is a **custom terminal line** optimized for **space-constrained applications** like **charging docks**, **handheld terminals**, and **modular smart devices**.

The highlight of this cable is its **FPC (Flexible Printed Circuit)** structure, which offers:

- Ultra-thin form factor for tight enclosures
- Enhanced durability against bending fatigue
- **Precise routing** in multi-port charging modules
- Easy integration with pogo pin or board-to-board connectors