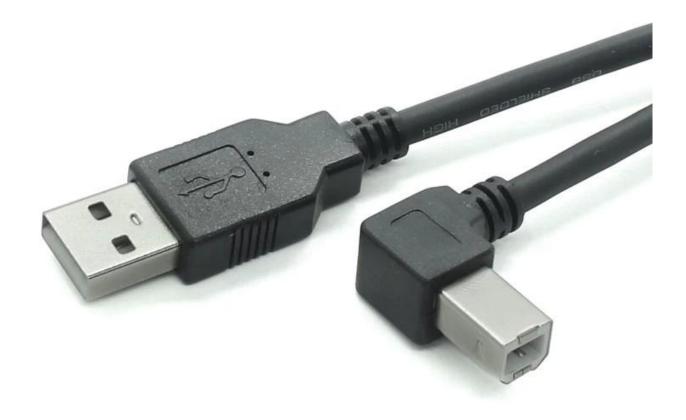

#### **Features:**

USB 2.0 Printer Cable with Molex 12P to Dual Molex Wire Harness,

- DEVICE COMPATIBLE: Connects mice, keyboards, and speed-critical devices, such as external hard drives, printers, and cameras to a computer
- ULTRA FAST SPEED: Full 2.0 USB capability with 480 Mbps transfer speed
- DURABLE DESIGN: Corrosion-resistant, gold-plated connectors for optimal signal clarity and shielding to minimize interference