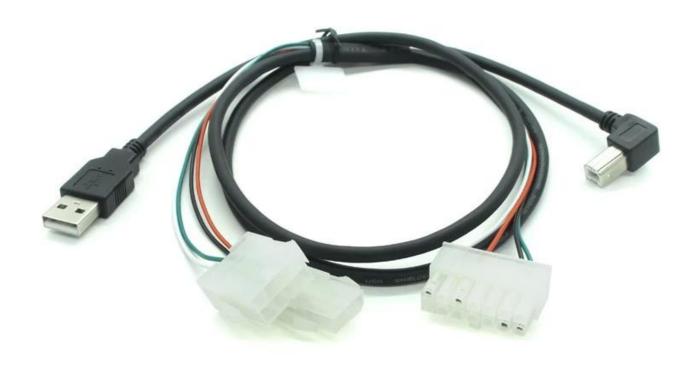

#### **Features:**

USB 2.0 Printer Cable with Molex 12P to Dual Molex Wire Harness,

- DEVICE COMPATIBLE: Connects mice, keyboards, and speed-critical devices, such as external hard drives, printers, and cameras to a computer
- ULTRA FAST SPEED: Full 2.0 USB capability with 480 Mbps transfer speed
- DURABLE DESIGN: Corrosion-resistant, gold-plated connectors for optimal signal clarity and shielding to minimize interference

We also can custom made the cable per your design, just send us your design or drawing or picture. Like USB B Male to Female with Panel Mount Cable, USB to RJ50

Printer Cable and USB A Male to RJ50 Spring Coiled Cable.