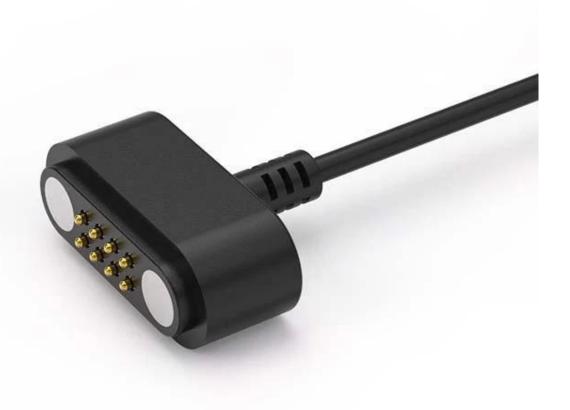

This **8-Pin Pogo Pin Magnetic Connector** provides a **secure and efficient** connection solution for various electronic devices, offering seamless integration for **charging and data transmission**. The **spring-loaded pogo pin** design ensures consistent contact pressure, reducing signal loss and enhancing connection stability.

Designed for **medical instruments, industrial equipment, and consumer electronics**, this pogo pin connector delivers high reliability in demanding environments. The **gold-plated contacts** minimize electrical resistance and enhance conductivity, making it ideal for **high-frequency usage scenarios**.