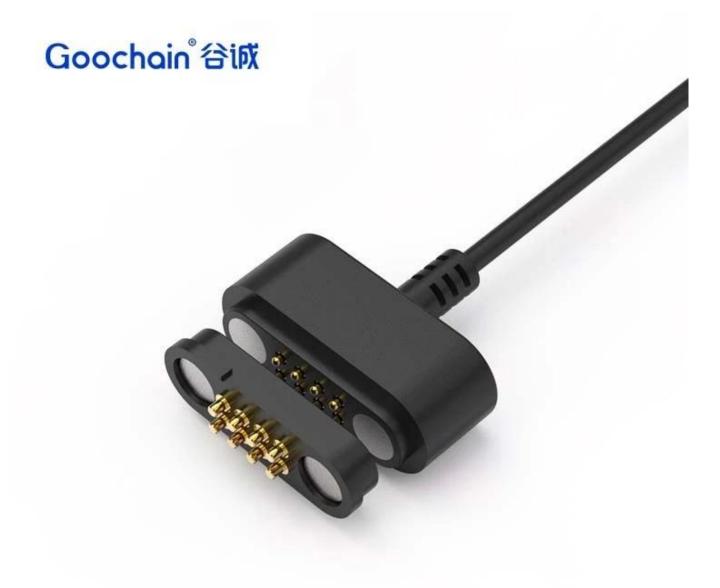

This **8-Pin Pogo Pin Magnetic Connector** provides a **secure and efficient** connection solution for various electronic devices, offering seamless integration for **charging and data transmission**. The **spring-loaded pogo pin** design ensures consistent contact pressure, reducing signal loss and enhancing connection stability.

Designed for **medical instruments, industrial equipment, and consumer electronics**, this pogo pin connector delivers high reliability in demanding environments. The **gold-plated contacts** minimize electrical resistance and enhance conductivity, making it ideal for **high-frequency usage scenarios**.